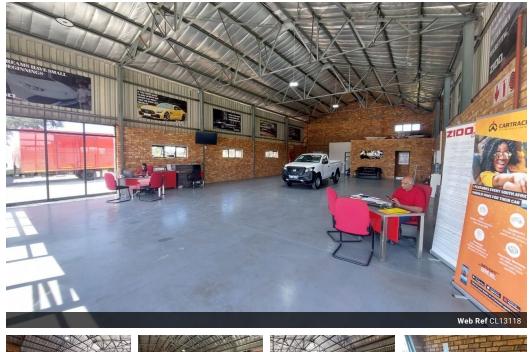

# Prime 5,891m<sup>2</sup> Yard with Showroom/Warehouse in Apex – Ideal for Automotive or Light Industrial Use

Now available to let, this well-located 5,891m<sup>2</sup> industrial yard in Apex includes a versatile 250m<sup>2</sup> showroom/warehouse space with excellent height, natural light, and robust 250-amp three-phase power. The facility is equipped with a kitchenette, guest ablutions, and worker facilities, offering a practical and efficient workspace for a variety of business operations.

### Zoning Industrial

Interior Power 3 Phase Power Amps

Yes

250

**Exterior** Security Open Parking Bays Sizes Floor Size Land Size

250m² 5,891m²

https://www.newpointproperty.co.za