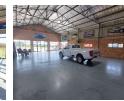

# Prime 5,891m<sup>2</sup> Yard with Showroom/Warehouse in Apex – Ideal for Automotive or Light Industrial Use

Now available to let, this well-located 5,891m<sup>2</sup> industrial yard in Apex includes a versatile 250m<sup>2</sup> showroom/warehouse space with excellent height, natural light, and robust 250-amp three-phase power. The facility is equipped with a kitchenette, guest ablutions, and worker facilities, offering a practical and efficient workspace for a variety of business operations.

### Zoning Industrial

Interior Power 3 Phase Power Amps

Yes

250

**Exterior** Security Open Parking Bays Sizes Floor Size Land Size

250m² 5,891m²

https://www.newpointproperty.co.za