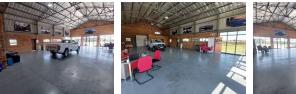

# Prime 5,891m<sup>2</sup> Yard with Showroom/Warehouse in Apex – Ideal for Automotive or Light Industrial Use

Now available to let, this well-located 5,891m<sup>2</sup> industrial yard in Apex includes a versatile 250m<sup>2</sup> showroom/warehouse space with excellent height, natural light, and robust 250-amp three-phase power. The facility is equipped with a kitchenette, guest ablutions, and worker facilities, offering a practical and efficient workspace for a variety of business operations.

### Zoning Industrial

Interior Power 3 Phase Power Amps

Yes

250

**Exterior** Security Open Parking Bays Sizes Floor Size Land Size

250m² 5,891m²

https://www.newpointproperty.co.za