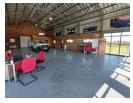

## Prime Yard with Showroom/Warehouse to Let in Apex – Ideal for Automotive or Industrial Use

Unlock the potential of this well-positioned 5,891m² yard with a versatile 250m² showroom/warehouse space, now available To Let in the sought-after Apex industrial node. The warehouse features excellent natural light, good eave height, and a powerful 250 amps of three-phase electricity—perfect for a range of operational needs. Added conveniences include a kitchenette, guest toilets, and dedicated worker facilities, creating a functional, all-in-one solution for your business.

Strategically located just off Range Road, this property offers outstanding accessibility and visibility, making it an ideal choice for automotive dealerships, logistics companies, or light industrial users. Safety is ensured with electric and palisade fencing, along

## **Features**

**Zoning** Industrial

| Interior      |     | Exterior          |     | Sizes      |                     |
|---------------|-----|-------------------|-----|------------|---------------------|
| Power 3 Phase | Yes | Security          | Yes | Floor Size | 250m²               |
| Power Amps    | 250 | Open Parking Bays | 20  | Land Size  | 5,891m <sup>2</sup> |