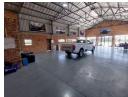

## Prime Yard with Showroom/Warehouse to Let in Apex – Ideal for Automotive or Industrial Use

Unlock the potential of this well-positioned 5,891m² yard with a versatile 250m² showroom/warehouse space, now available To Let in the sought-after Apex industrial node. The warehouse features excellent natural light, good eave height, and a powerful 250 amps of three-phase electricity—perfect for a range of operational needs. Added conveniences include a kitchenette, guest toilets, and dedicated worker facilities, creating a functional, all-in-one solution for your business.

Strategically located just off Range Road, this property offers outstanding accessibility and visibility, making it an ideal choice for automotive dealerships, logistics companies, or light industrial users. Safety is ensured with electric and palisade fencing, along

## **Features**

**Zoning** Industrial

| Interior      |     | Exterior          |     | Sizes      |                     |
|---------------|-----|-------------------|-----|------------|---------------------|
| Power 3 Phase | Yes | Security          | Yes | Floor Size | 250m²               |
| Power Amps    | 250 | Open Parking Bays | 20  | Land Size  | 5,891m <sup>2</sup> |