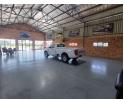

## Prime Yard with Showroom/Warehouse to Let in Apex – Ideal for Automotive or Industrial Use

Unlock the potential of this well-positioned 5,891m² yard with a versatile 250m² showroom/warehouse space, now available To Let in the sought-after Apex industrial node. The warehouse features excellent natural light, good eave height, and a powerful 250 amps of three-phase electricity—perfect for a range of operational needs. Added conveniences include a kitchenette, guest toilets, and dedicated worker facilities, creating a functional, all-in-one solution for your business.

Strategically located just off Range Road, this property offers outstanding accessibility and visibility, making it an ideal choice for automotive dealerships, logistics companies, or light industrial users. Safety is ensured with electric and palisade fencing, along

## **Features**

**Zoning** Industrial

| Interior      |     | Exterior          |     | Sizes      |                     |
|---------------|-----|-------------------|-----|------------|---------------------|
| Power 3 Phase | Yes | Security          | Yes | Floor Size | 250m²               |
| Power Amps    | 250 | Open Parking Bays | 20  | Land Size  | 5,891m <sup>2</sup> |