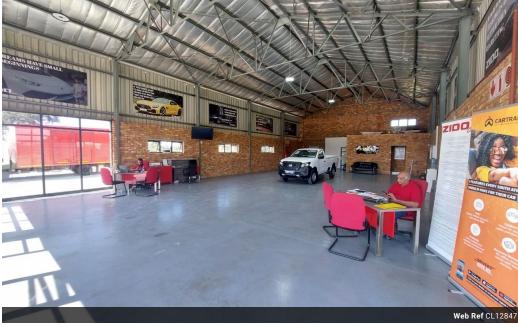

## Prime Yard with Showroom/Warehouse to Let in Apex – Ideal for Automotive or Industrial Use

Unlock the potential of this well-positioned 5,891m² yard with a versatile 250m² showroom/warehouse space, now available To Let in the sought-after Apex industrial node. The warehouse features excellent natural light, good eave height, and a powerful 250 amps of three-phase electricity—perfect for a range of operational needs. Added conveniences include a kitchenette, guest toilets, and dedicated worker facilities, creating a functional, all-in-one solution for your business.

Strategically located just off Range Road, this property offers outstanding accessibility and visibility, making it an ideal choice for automotive dealerships, logistics companies, or light industrial users. Safety is ensured with electric and palisade fencing, along

## **Features**

**Zoning** Industrial

| Interior      |     | Exterior          |     | Sizes      |                     |
|---------------|-----|-------------------|-----|------------|---------------------|
| Power 3 Phase | Yes | Security          | Yes | Floor Size | 250m²               |
| Power Amps    | 250 | Open Parking Bays | 20  | Land Size  | 5,891m <sup>2</sup> |