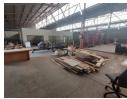

## Spacious 1,200m² Factory To Let in Prime Apex Industrial Hub

Position your business in the heart of Apex with this well-maintained 1,200m² factory, available immediately in a secure, access-controlled industrial park. The property boasts a large yard with excellent truck access, two wide on-grade roller shutter doors, and robust three-phase power—making it ideal for a range of industrial operations. High eaves and ample natural light ensure a productive and comfortable working environment.

The unit includes a professional reception area, multiple offices, a kitchenette, and separate ablutions for both office and factory staff. Removable drywall offices on the factory floor offer added flexibility to adapt the space to your business needs. With quick connectivity to the N12 and N17 highways, this location is perfect for businesses seeking space, accessibility, and security. Don't

## **Features**

**Zoning** Industrial

 Interior
 Exterior
 Sizes

 Power 3 Phase
 Yes
 Security
 Yes
 Floor Size
 1,200m²