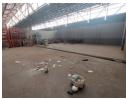

## Spacious 1,200m² Factory To Let in Prime Apex Industrial Hub

Position your business in the heart of Apex with this well-maintained 1,200m² factory, available immediately in a secure, access-controlled industrial park. The property boasts a large yard with excellent truck access, two wide on-grade roller shutter doors, and robust three-phase power—making it ideal for a range of industrial operations. High eaves and ample natural light ensure a productive and comfortable working environment.

The unit includes a professional reception area, multiple offices, a kitchenette, and separate ablutions for both office and factory staff. Removable drywall offices on the factory floor offer added flexibility to adapt the space to your business needs. With quick connectivity to the N12 and N17 highways, this location is perfect for businesses seeking space, accessibility, and security. Don't

## **Features**

**Zoning** Industrial

 Interior
 Exterior
 Sizes

 Power 3 Phase
 Yes
 Security
 Yes
 Floor Size
 1,200m²