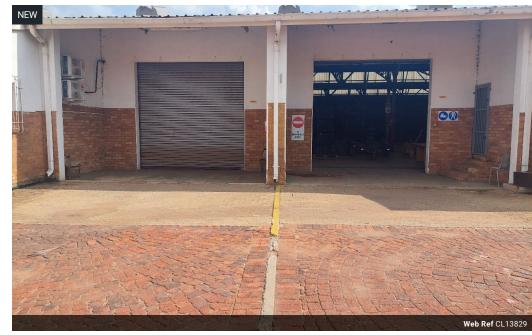

## Spacious 1,200m² Factory To Let in Prime Apex Industrial Hub

Position your business in the heart of Apex with this well-maintained 1,200m² factory, available immediately in a secure, access-controlled industrial park. The property boasts a large yard with excellent truck access, two wide on-grade roller shutter doors, and robust three-phase power—making it ideal for a range of industrial operations. High eaves and ample natural light ensure a productive and comfortable working environment.

The unit includes a professional reception area, multiple offices, a kitchenette, and separate ablutions for both office and factory staff. Removable drywall offices on the factory floor offer added flexibility to adapt the space to your business needs. With quick connectivity to the N12 and N17 highways, this location is perfect for businesses seeking space, accessibility, and security. Don't