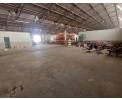

## Spacious 1,200m² Factory To Let in Prime Apex Industrial Hub

Position your business in the heart of Apex with this well-maintained 1,200m² factory, available immediately in a secure, access-controlled industrial park. The property boasts a large yard with excellent truck access, two wide on-grade roller shutter doors, and robust three-phase power—making it ideal for a range of industrial operations. High eaves and ample natural light ensure a productive and comfortable working environment.

The unit includes a professional reception area, multiple offices, a kitchenette, and separate ablutions for both office and factory staff. Removable drywall offices on the factory floor offer added flexibility to adapt the space to your business needs. With quick connectivity to the N12 and N17 highways, this location is perfect for businesses seeking space, accessibility, and security. Don't