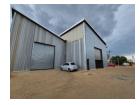

## Heavy-Duty 513m² Factory with 10-Ton Crane in Apex – For Sale

Maximise your operational potential with this 513m² factory in the fast-growing Apex industrial area. Purpose-built for heavy-duty use, the property offers exceptional internal height, abundant natural light, 150 amps of three-phase power, and a robust 10-ton overhead crane—ideal for engineering, manufacturing, or fabrication operations. Two large on-grade roller shutter doors ensure seamless truck access and efficient workflow.

The facility includes two generous offices, dedicated ablutions for workshop and office staff, and secure on-site parking within an access-controlled park. Located just off Range View Road with excellent access to the N12 and N17 highways, this property offers