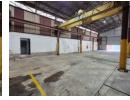

## Heavy-Duty 513m² Factory with 10-Ton Crane in Apex – For Sale

Maximise your operational potential with this 513m² factory in the fast-growing Apex industrial area. Purpose-built for heavy-duty use, the property offers exceptional internal height, abundant natural light, 150 amps of three-phase power, and a robust 10-ton overhead crane—ideal for engineering, manufacturing, or fabrication operations. Two large on-grade roller shutter doors ensure seamless truck access and efficient workflow.

The facility includes two generous offices, dedicated ablutions for workshop and office staff, and secure on-site parking within an access-controlled park. Located just off Range View Road with excellent access to the N12 and N17 highways, this property offers