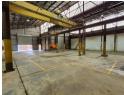

## Heavy-Duty 513m² Factory with 10-Ton Crane in Apex – For Sale

Maximise your operational potential with this 513m² factory in the fast-growing Apex industrial area. Purpose-built for heavy-duty use, the property offers exceptional internal height, abundant natural light, 150 amps of three-phase power, and a robust 10-ton overhead crane—ideal for engineering, manufacturing, or fabrication operations. Two large on-grade roller shutter doors ensure seamless truck access and efficient workflow.