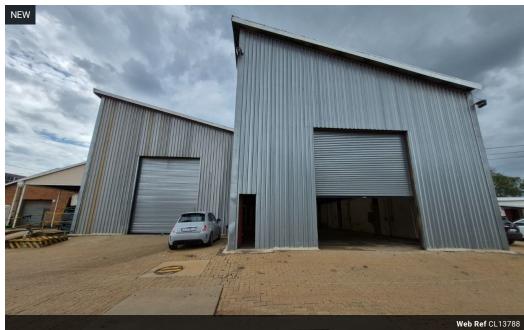

## Heavy-Duty 513m² Factory with 10-Ton Crane in Apex – For Sale

Maximise your operational potential with this 513m² factory in the fast-growing Apex industrial area. Purpose-built for heavy-duty use, the property offers exceptional internal height, abundant natural light, 150 amps of three-phase power, and a robust 10-ton overhead crane—ideal for engineering, manufacturing, or fabrication operations. Two large on-grade roller shutter doors ensure seamless truck access and efficient workflow.

The facility includes two generous offices, dedicated ablutions for workshop and office staff, and secure on-site parking within an access-controlled park. Located just off Range View Road with excellent access to the N12 and N17 highways, this property offers