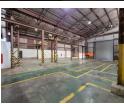

## Heavy-Duty 513m² Factory with 10-Ton Crane in Apex – For Sale

Maximise your operational potential with this 513m² factory in the fast-growing Apex industrial area. Purpose-built for heavy-duty use, the property offers exceptional internal height, abundant natural light, 150 amps of three-phase power, and a robust 10-ton overhead crane—ideal for engineering, manufacturing, or fabrication operations. Two large on-grade roller shutter doors ensure seamless truck access and efficient workflow.

The facility includes two generous offices, dedicated ablutions for workshop and office staff, and secure on-site parking within an access-controlled park. Located just off Range View Road with excellent access to the N12 and N17 highways, this property offers