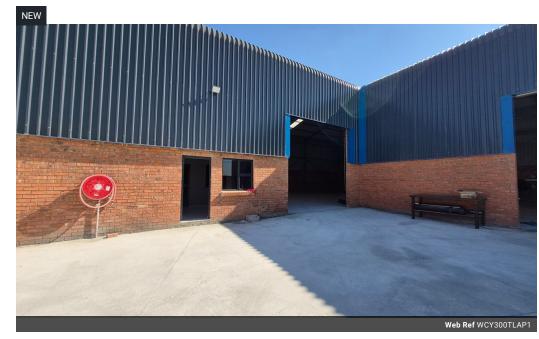

## Neat 300m2 Factory To Let in Apex, Benoni

This neat 300m2 Factory is available immediately To Let in a safe and secure complex in the popular Apex area. The Factory has great height to the eves with natural light flowing throughout the entire space, It is also equipped with a on grade roller shutter door and a ample three-phase power supply.

The factory offers a spacious reception area, one office, ample parking space and ablution facilities for office and factory staff.