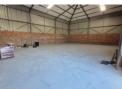

## Neat 300m2 Factory To Let in Apex, Benoni

This neat 300m2 Factory is available immediately To Let in a safe and secure complex in the popular Apex area. The Factory has great height to the eves with natural light flowing throughout the entire space, It is also equipped with a on grade roller shutter door and a ample three-phase power supply.

## **Features**

Zoning Industrial

| Interior      |     | Exterior |     | Sizes      |       |
|---------------|-----|----------|-----|------------|-------|
| Power 3 Phase | Yes | Security | Yes | Floor Size | 300m² |
| Power Amps    | 150 |          |     |            |       |