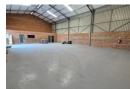

## Neat 300m2 Factory To Let in Apex, Benoni

This neat 300m2 Factory is available immediately To Let in a safe and secure complex in the popular Apex area. The Factory has great height to the eves with natural light flowing throughout the entire space, It is also equipped with a on grade roller shutter door and a ample three-phase power supply.

The factory offers a spacious reception area, one office, ample parking space and ablution facilities for office and factory staff.