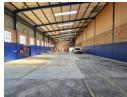

## Premium 989m<sup>2</sup> Factory in Apex with Power, Access & Professional Offices

Discover this exceptional 989m² industrial facility, strategically located in the sought-after Apex area. The factory offers excellent height, abundant natural lighting, and a large on-grade roller shutter door for seamless loading and operational flow. With a robust 400-amp three-phase power supply and a generous yard for truck access and external storage, this space is perfectly suited for heavy-duty industrial use.

The property also features a modern office component, complete with a welcoming reception area, multiple private offices, a boardroom, kitchenette, storeroom, and ablutions for both factory and office staff. Conveniently positioned near Range View Road and with quick access to major highways like the N12 and N17, this secure, well-maintained factory is an ideal choice for growing