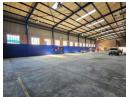

## Premium 989m<sup>2</sup> Factory in Apex with Power, Access & Professional Offices

Discover this exceptional 989m² industrial facility, strategically located in the sought-after Apex area. The factory offers excellent height, abundant natural lighting, and a large on-grade roller shutter door for seamless loading and operational flow. With a robust 400-amp three-phase power supply and a generous yard for truck access and external storage, this space is perfectly suited for heavy-duty industrial use.