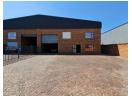

## Premium 989m<sup>2</sup> Factory in Apex with Power, Access & Professional Offices

Discover this exceptional 989m² industrial facility, strategically located in the sought-after Apex area. The factory offers excellent height, abundant natural lighting, and a large on-grade roller shutter door for seamless loading and operational flow. With a robust 400-amp three-phase power supply and a generous yard for truck access and external storage, this space is perfectly suited for heavy-duty industrial use.

The property also features a modern office component, complete with a welcoming reception area, multiple private offices, a boardroom, kitchenette, storeroom, and ablutions for both factory and office staff. Conveniently positioned near Range View Road and with quick access to major highways like the N12 and N17, this secure, well-maintained factory is an ideal choice for growing