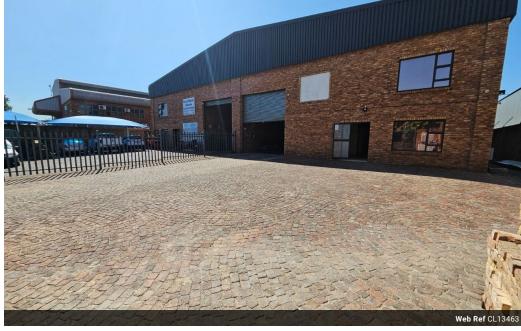

## Premium 989m<sup>2</sup> Factory in Apex with Power, Access & Professional Offices

Discover this exceptional 989m² industrial facility, strategically located in the sought-after Apex area. The factory offers excellent height, abundant natural lighting, and a large on-grade roller shutter door for seamless loading and operational flow. With a robust 400-amp three-phase power supply and a generous yard for truck access and external storage, this space is perfectly suited for heavy-duty industrial use.

The property also features a modern office component, complete with a welcoming reception area, multiple private offices, a boardroom, kitchenette, storeroom, and ablutions for both factory and office staff. Conveniently positioned near Range View Road and with quick access to major highways like the N12 and N17, this secure, well-maintained factory is an ideal choice for growing