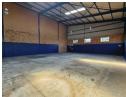

## Premium 989m<sup>2</sup> Factory in Apex with Power, Access & Professional Offices

Discover this exceptional 989m² industrial facility, strategically located in the sought-after Apex area. The factory offers excellent height, abundant natural lighting, and a large on-grade roller shutter door for seamless loading and operational flow. With a robust 400-amp three-phase power supply and a generous yard for truck access and external storage, this space is perfectly suited for heavy-duty industrial use.