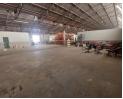

## 1,200m<sup>2</sup> Factory with Large Yard To Let in Prime Apex Location

Available immediately, this spacious 1,200m² factory is situated in a secure, well-managed industrial park in the sought-after Apex area. The property features a large yard with excellent truck access, two wide on-grade roller shutter doors, and strong three-phase power—perfect for a variety of industrial uses. High eaves and generous natural light create an efficient and pleasant working environment.

Inside, the unit offers a neat reception area, multiple offices, a kitchenette, and separate restrooms for both office and factory staff. The factory floor includes removable drywall offices, providing flexibility to tailor the space to your operational needs. Ideally located with quick access to the N12 and N17 highways, this property offers both convenience and security for businesses looking

## **Features**

**Zoning** Industrial

Interior Exterior Sizes

Power 3 Phase Yes Security Yes Floor Size 1,200m<sup>2</sup>