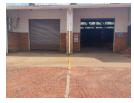

## 1,200m<sup>2</sup> Factory with Large Yard To Let in Prime Apex Location

Available immediately, this spacious 1,200m² factory is situated in a secure, well-managed industrial park in the sought-after Apex area. The property features a large yard with excellent truck access, two wide on-grade roller shutter doors, and strong three-phase power—perfect for a variety of industrial uses. High eaves and generous natural light create an efficient and pleasant working environment.

Inside, the unit offers a neat reception area, multiple offices, a kitchenette, and separate restrooms for both office and factory staff. The factory floor includes removable drywall offices, providing flexibility to tailor the space to your operational needs. Ideally located with quick access to the N12 and N17 highways, this property offers both convenience and security for businesses looking