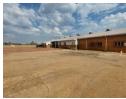

## 1,200m<sup>2</sup> Factory with Large Yard To Let in Prime Apex Location

Available immediately, this spacious 1,200m² factory is situated in a secure, well-managed industrial park in the sought-after Apex area. The property features a large yard with excellent truck access, two wide on-grade roller shutter doors, and strong three-phase power—perfect for a variety of industrial uses. High eaves and generous natural light create an efficient and pleasant working environment.

Inside, the unit offers a neat reception area, multiple offices, a kitchenette, and separate restrooms for both office and factory staff. The factory floor includes removable drywall offices, providing flexibility to tailor the space to your operational needs. Ideally located with quick access to the N12 and N17 highways, this property offers both convenience and security for businesses looking