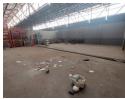

## 1,200m<sup>2</sup> Factory with Large Yard To Let in Prime Apex Location

Available immediately, this spacious 1,200m² factory is situated in a secure, well-managed industrial park in the sought-after Apex area. The property features a large yard with excellent truck access, two wide on-grade roller shutter doors, and strong three-phase power—perfect for a variety of industrial uses. High eaves and generous natural light create an efficient and pleasant working environment.

Inside, the unit offers a neat reception area, multiple offices, a kitchenette, and separate restrooms for both office and factory staff. The factory floor includes removable drywall offices, providing flexibility to tailor the space to your operational needs. Ideally located with quick access to the N12 and N17 highways, this property offers both convenience and security for businesses looking

## **Features**

**Zoning** Industrial

Interior Exterior Sizes

Power 3 Phase Yes Security Yes Floor Size 1,200m<sup>2</sup>