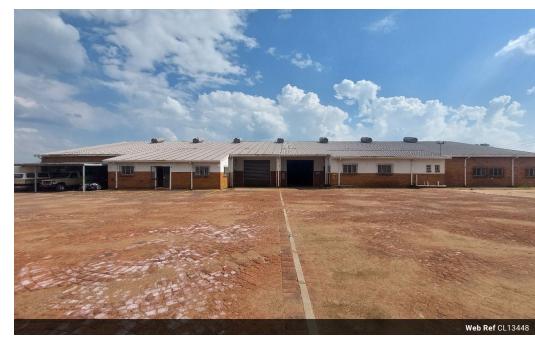

## 1,200m<sup>2</sup> Factory with Large Yard To Let in Prime Apex Location

Available immediately, this spacious 1,200m² factory is situated in a secure, well-managed industrial park in the sought-after Apex area. The property features a large yard with excellent truck access, two wide on-grade roller shutter doors, and strong three-phase power—perfect for a variety of industrial uses. High eaves and generous natural light create an efficient and pleasant working environment.

Inside, the unit offers a neat reception area, multiple offices, a kitchenette, and separate restrooms for both office and factory staff. The factory floor includes removable drywall offices, providing flexibility to tailor the space to your operational needs. Ideally located with quick access to the N12 and N17 highways, this property offers both convenience and security for businesses looking