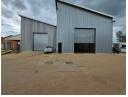

## High-Spec 513m<sup>2</sup> Factory with 10-Ton Crane in Apex – Built for Performance

Unlock industrial efficiency with this well-equipped 513m² factory, ideally located in the growing Apex industrial hub. Designed for heavy-duty operations, the facility features exceptional height, abundant natural light, 150 amps of three-phase power, and a 10-ton overhead crane to support high-output manufacturing, engineering, or fabrication. Two large on-grade roller shutter doors ensure smooth truck access and operational flow.

The premises also include two spacious offices, staff ablutions for both office and workshop teams, and ample parking within a secure, access-controlled environment. Situated just off Range View Road with excellent connectivity to major transport routes,