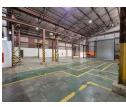

## High-Spec 513m<sup>2</sup> Factory with 10-Ton Crane in Apex – Built for Performance

Unlock industrial efficiency with this well-equipped 513m² factory, ideally located in the growing Apex industrial hub. Designed for heavy-duty operations, the facility features exceptional height, abundant natural light, 150 amps of three-phase power, and a 10-ton overhead crane to support high-output manufacturing, engineering, or fabrication. Two large on-grade roller shutter doors ensure smooth truck access and operational flow.

The premises also include two spacious offices, staff ablutions for both office and workshop teams, and ample parking within a secure, access-controlled environment. Situated just off Range View Road with excellent connectivity to major transport routes,