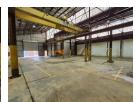

## High-Spec 513m<sup>2</sup> Factory with 10-Ton Crane in Apex – Built for Performance

Unlock industrial efficiency with this well-equipped 513m² factory, ideally located in the growing Apex industrial hub. Designed for heavy-duty operations, the facility features exceptional height, abundant natural light, 150 amps of three-phase power, and a 10-ton overhead crane to support high-output manufacturing, engineering, or fabrication. Two large on-grade roller shutter doors ensure smooth truck access and operational flow.