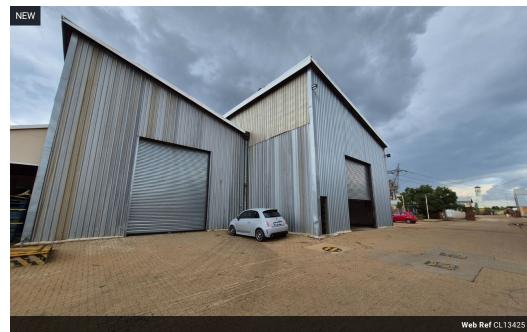

## High-Spec 513m<sup>2</sup> Factory with 10-Ton Crane in Apex – Built for Performance

Unlock industrial efficiency with this well-equipped 513m² factory, ideally located in the growing Apex industrial hub. Designed for heavy-duty operations, the facility features exceptional height, abundant natural light, 150 amps of three-phase power, and a 10-ton overhead crane to support high-output manufacturing, engineering, or fabrication. Two large on-grade roller shutter doors ensure smooth truck access and operational flow.

The premises also include two spacious offices, staff ablutions for both office and workshop teams, and ample parking within a secure, access-controlled environment. Situated just off Range View Road with excellent connectivity to major transport routes,