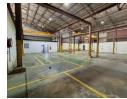

## High-Spec 513m<sup>2</sup> Factory with 10-Ton Crane in Apex – Built for Performance

Unlock industrial efficiency with this well-equipped 513m² factory, ideally located in the growing Apex industrial hub. Designed for heavy-duty operations, the facility features exceptional height, abundant natural light, 150 amps of three-phase power, and a 10-ton overhead crane to support high-output manufacturing, engineering, or fabrication. Two large on-grade roller shutter doors ensure smooth truck access and operational flow.

The premises also include two spacious offices, staff ablutions for both office and workshop teams, and ample parking within a secure, access-controlled environment. Situated just off Range View Road with excellent connectivity to major transport routes,