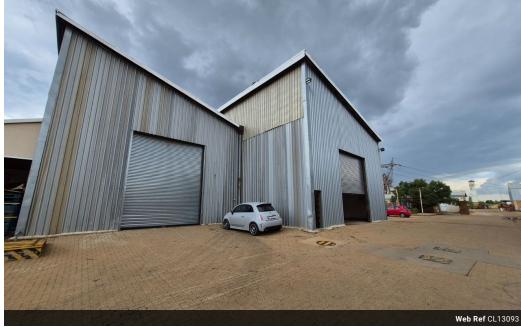

## High-Capacity 513m<sup>2</sup> Factory with 10-Ton Crane in Apex – Ideal for Heavy-Duty Operations

Now available in the thriving Apex industrial area, this secure and well-maintained 513m² factory offers everything needed for high-output performance. Featuring exceptional height to the eaves, excellent natural light, and 150 amps of three-phase power, the facility is purpose-built for manufacturing, engineering, or fabrication. A 10-ton overhead crane and two large on-grade roller shutter doors streamline operations, ensuring maximum efficiency.

The property includes two generously sized offices, dedicated ablution facilities for both office and workshop staff, and ample onsite parking. Positioned just off Range View Road, it offers excellent truck access and swift connectivity to major highways. Don't