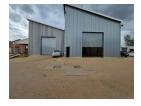

## High-Capacity 513m<sup>2</sup> Factory with 10-Ton Crane in Apex – Ideal for Heavy-Duty Operations

Now available in the thriving Apex industrial area, this secure and well-maintained 513m² factory offers everything needed for high-output performance. Featuring exceptional height to the eaves, excellent natural light, and 150 amps of three-phase power, the facility is purpose-built for manufacturing, engineering, or fabrication. A 10-ton overhead crane and two large on-grade roller shutter doors streamline operations, ensuring maximum efficiency.

The property includes two generously sized offices, dedicated ablution facilities for both office and workshop staff, and ample onsite parking. Positioned just off Range View Road, it offers excellent truck access and swift connectivity to major highways. Don't