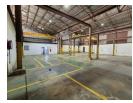

## High-Capacity 513m<sup>2</sup> Factory with 10-Ton Crane in Apex – Ideal for Heavy-Duty Operations

Now available in the thriving Apex industrial area, this secure and well-maintained 513m² factory offers everything needed for high-output performance. Featuring exceptional height to the eaves, excellent natural light, and 150 amps of three-phase power, the facility is purpose-built for manufacturing, engineering, or fabrication. A 10-ton overhead crane and two large on-grade roller shutter doors streamline operations, ensuring maximum efficiency.

The property includes two generously sized offices, dedicated ablution facilities for both office and workshop staff, and ample onsite parking. Positioned just off Range View Road, it offers excellent truck access and swift connectivity to major highways. Don't