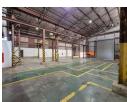

## High-Capacity 513m<sup>2</sup> Factory with 10-Ton Crane in Apex – Ideal for Heavy-Duty Operations

Now available in the thriving Apex industrial area, this secure and well-maintained 513m² factory offers everything needed for high-output performance. Featuring exceptional height to the eaves, excellent natural light, and 150 amps of three-phase power, the facility is purpose-built for manufacturing, engineering, or fabrication. A 10-ton overhead crane and two large on-grade roller shutter doors streamline operations, ensuring maximum efficiency.