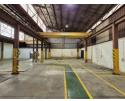

## High-Capacity 513m<sup>2</sup> Factory with 10-Ton Crane in Apex – Ideal for Heavy-Duty Operations

Now available in the thriving Apex industrial area, this secure and well-maintained 513m² factory offers everything needed for high-output performance. Featuring exceptional height to the eaves, excellent natural light, and 150 amps of three-phase power, the facility is purpose-built for manufacturing, engineering, or fabrication. A 10-ton overhead crane and two large on-grade roller shutter doors streamline operations, ensuring maximum efficiency.