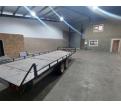

### Neat 320m<sup>2</sup> Factory To Let in Secure Apex Industrial Park

This well-maintained 320m<sup>2</sup> factory is available for lease in a secure industrial park within the popular Apex area. The facility features excellent height to the eaves, a large on-grade roller shutter door for easy access, and a robust three-phase power supply, making it ideal for light manufacturing or engineering operations. Factory staff benefit from dedicated ablution facilities, including a change room and shower.