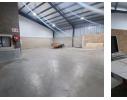

### Neat 320m<sup>2</sup> Factory To Let in Secure Apex Industrial Park

This well-maintained 320m<sup>2</sup> factory is available for lease in a secure industrial park within the popular Apex area. The facility features excellent height to the eaves, a large on-grade roller shutter door for easy access, and a robust three-phase power supply, making it ideal for light manufacturing or engineering operations. Factory staff benefit from dedicated ablution facilities, including a change room and shower.