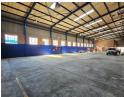

## Immaculate 989m² Factory in Apex - Power-Packed & Ready for Business

Step into a premium industrial space with this 989m² factory, perfectly positioned in the high-demand Apex area. Designed for efficiency, the facility boasts excellent height, natural lighting, and a large on-grade roller shutter door for smooth workflow. A powerful 400-amp three-phase electrical supply makes it ideal for heavy-duty operations, while the spacious yard allows for easy truck access and external storage.

Inside, the property features a professional office component with a welcoming reception, multiple private offices, a boardroom, a kitchenette, a storeroom, and ablutions for both factory and office staff. With close proximity to Range View Road and major