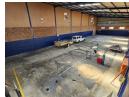

## Immaculate 989m² Factory in Apex - Power-Packed & Ready for Business

Step into a premium industrial space with this 989m² factory, perfectly positioned in the high-demand Apex area. Designed for efficiency, the facility boasts excellent height, natural lighting, and a large on-grade roller shutter door for smooth workflow. A powerful 400-amp three-phase electrical supply makes it ideal for heavy-duty operations, while the spacious yard allows for easy truck access and external storage.

Inside, the property features a professional office component with a welcoming reception, multiple private offices, a boardroom, a kitchenette, a storeroom, and ablutions for both factory and office staff. With close proximity to Range View Road and major