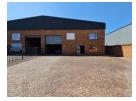

## Immaculate 989m² Factory in Apex - Power-Packed & Ready for Business

Step into a premium industrial space with this 989m² factory, perfectly positioned in the high-demand Apex area. Designed for efficiency, the facility boasts excellent height, natural lighting, and a large on-grade roller shutter door for smooth workflow. A powerful 400-amp three-phase electrical supply makes it ideal for heavy-duty operations, while the spacious yard allows for easy truck access and external storage.

Inside, the property features a professional office component with a welcoming reception, multiple private offices, a boardroom, a kitchenette, a storeroom, and ablutions for both factory and office staff. With close proximity to Range View Road and major