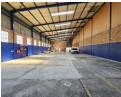

## Immaculate 989m² Factory in Apex - Power-Packed & Ready for Business

Step into a premium industrial space with this 989m² factory, perfectly positioned in the high-demand Apex area. Designed for efficiency, the facility boasts excellent height, natural lighting, and a large on-grade roller shutter door for smooth workflow. A powerful 400-amp three-phase electrical supply makes it ideal for heavy-duty operations, while the spacious yard allows for easy truck access and external storage.

Inside, the property features a professional office component with a welcoming reception, multiple private offices, a boardroom, a kitchenette, a storeroom, and ablutions for both factory and office staff. With close proximity to Range View Road and major