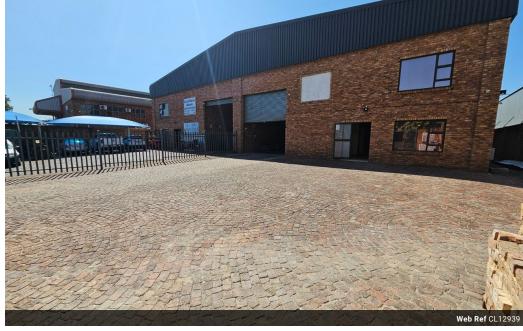

## Immaculate 989m² Factory in Apex - Power-Packed & Ready for Business

Step into a premium industrial space with this 989m² factory, perfectly positioned in the high-demand Apex area. Designed for efficiency, the facility boasts excellent height, natural lighting, and a large on-grade roller shutter door for smooth workflow. A powerful 400-amp three-phase electrical supply makes it ideal for heavy-duty operations, while the spacious yard allows for easy truck access and external storage.

Inside, the property features a professional office component with a welcoming reception, multiple private offices, a boardroom, a kitchenette, a storeroom, and ablutions for both factory and office staff. With close proximity to Range View Road and major