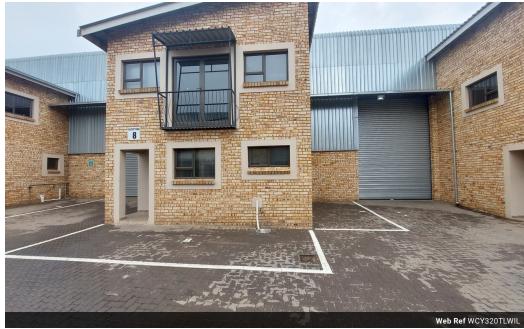

## Very neat 320m2 Factory To Let in Apex

This very neat 320m2 Factory is available To Let in a safe and secure industrial park in the popular Apex area. The Factory has great height to the eves and is equipped with an ample three phase power supply, large on grade roller shutter door and an ablution block with a change room and shower for factory staff.

The Factory offers a spacious reception area, large open plan office, boardroom, kitchenette and ablution facilities for office staff.

320m²