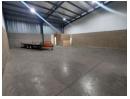

## Very neat 320m2 Factory To Let in Apex

This very neat 320m2 Factory is available To Let in a safe and secure industrial park in the popular Apex area. The Factory has great height to the eves and is equipped with an ample three phase power supply, large on grade roller shutter door and an ablution block with a change room and shower for factory staff.