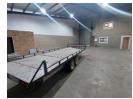

## Very neat 320m2 Factory To Let in Apex

This very neat 320m2 Factory is available To Let in a safe and secure industrial park in the popular Apex area. The Factory has great height to the eves and is equipped with an ample three phase power supply, large on grade roller shutter door and an ablution block with a change room and shower for factory staff.

The Factory offers a spacious reception area, large open plan office, boardroom, kitchenette and ablution facilities for office staff.

320m²