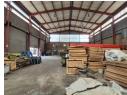

## 1,029m<sup>2</sup> Factory with Large Yard & 10-Ton Crane – Apex

This well-equipped 1,029m² factory in the sought-after Apex area is available To Let, offering an ideal setup for industrial operations. Featuring excellent height to the eaves, abundant natural light, and a powerful three-phase power supply, this facility is designed for efficiency. The 10-ton overhead crane and six large on-grade roller shutter doors provide seamless access to the factory floor, making loading and operations effortless.

The office component includes a welcoming reception area, multiple private offices, a boardroom, and a kitchenette, ensuring a professional and comfortable workspace. With ample parking, staff ablution facilities, and a prime location just off Range View Road, this property offers quick access to the N12 and N17 highways, making it a strategic choice for your business. Contact us