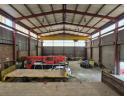

## 1,029m<sup>2</sup> Factory with Large Yard & 10-Ton Crane – Apex

This well-equipped 1,029m² factory in the sought-after Apex area is available To Let, offering an ideal setup for industrial operations. Featuring excellent height to the eaves, abundant natural light, and a powerful three-phase power supply, this facility is designed for efficiency. The 10-ton overhead crane and six large on-grade roller shutter doors provide seamless access to the factory floor, making loading and operations effortless.