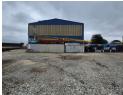

## 1,029m<sup>2</sup> Factory with Large Yard & 10-Ton Crane – Apex

This well-equipped 1,029m² factory in the sought-after Apex area is available To Let, offering an ideal setup for industrial operations. Featuring excellent height to the eaves, abundant natural light, and a powerful three-phase power supply, this facility is designed for efficiency. The 10-ton overhead crane and six large on-grade roller shutter doors provide seamless access to the factory floor, making loading and operations effortless.

## **Features**

Zoning Industrial

| Interior         |     | Exterior          |    | Sizes      |         |
|------------------|-----|-------------------|----|------------|---------|
| Air Conditioning | Yes | Open Parking Bays | 20 | Floor Size | 1,029m² |
| Power 3 Phase    | Yes |                   |    | Land Size  | 5,221m² |