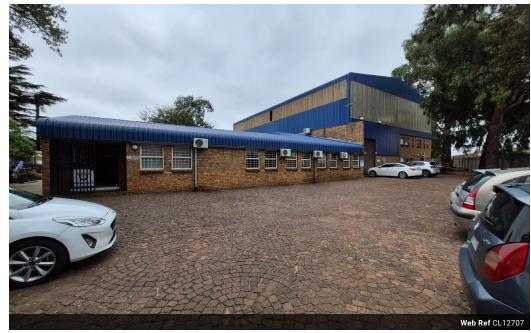

## 1,029m<sup>2</sup> Factory with Large Yard & 10-Ton Crane – Apex

This well-equipped 1,029m² factory in the sought-after Apex area is available To Let, offering an ideal setup for industrial operations. Featuring excellent height to the eaves, abundant natural light, and a powerful three-phase power supply, this facility is designed for efficiency. The 10-ton overhead crane and six large on-grade roller shutter doors provide seamless access to the factory floor, making loading and operations effortless.

The office component includes a welcoming reception area, multiple private offices, a boardroom, and a kitchenette, ensuring a professional and comfortable workspace. With ample parking, staff ablution facilities, and a prime location just off Range View Road, this property offers quick access to the N12 and N17 highways, making it a strategic choice for your business. Contact us

## **Features**

Zoning Industrial

| Interior         |     | Exterior          |    | Sizes      |         |
|------------------|-----|-------------------|----|------------|---------|
| Air Conditioning | Yes | Open Parking Bays | 20 | Floor Size | 1,029m² |
| Power 3 Phase    | Yes |                   |    | Land Size  | 5,221m² |