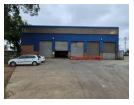

## 1,029m<sup>2</sup> Factory with Large Yard & 10-Ton Crane – Apex

This well-equipped 1,029m² factory in the sought-after Apex area is available To Let, offering an ideal setup for industrial operations. Featuring excellent height to the eaves, abundant natural light, and a powerful three-phase power supply, this facility is designed for efficiency. The 10-ton overhead crane and six large on-grade roller shutter doors provide seamless access to the factory floor, making loading and operations effortless.

## **Features**

Zoning Industrial

| Interior         |     | Exterior          |    | Sizes      |         |
|------------------|-----|-------------------|----|------------|---------|
| Air Conditioning | Yes | Open Parking Bays | 20 | Floor Size | 1,029m² |
| Power 3 Phase    | Yes |                   |    | Land Size  | 5,221m² |