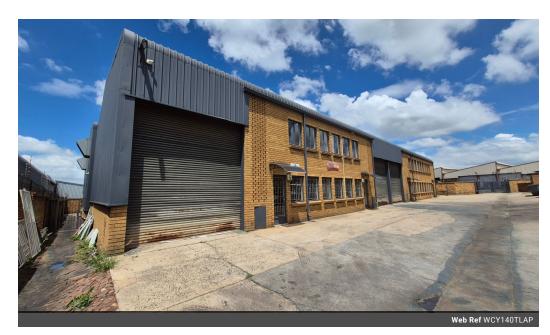

## Neat 140m2 Factory To Let in Apex

This neat 140m2 Factory is available To Let in a safe and secure industrial park in the popular Apex area. The Factory has great height to the eves with natural light flowing throughout the entire space, It is also equipped with a large on grade roller shutter door and a ample three phase power supply.

The factory offers a spacious reception/office area, kitchenette and ablution facilities for office and factory staff. The factory is in the factory of the factor of the f