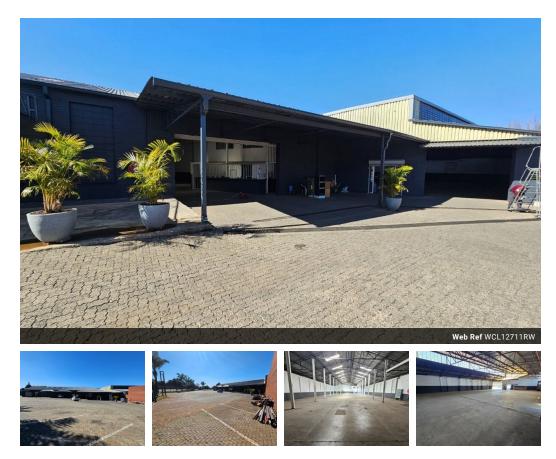

## 1,600m<sup>2</sup> Warehouse in Brakpan – Power-Packed, Accessible & Ready for Business

This well-maintained 1,600m<sup>2</sup> warehouse in Brakpan is perfectly equipped for efficient industrial operations. Boasting excellent height to the eaves, smooth level flooring, and abundant natural light, it offers an ideal environment for manufacturing, warehousing, or distribution. With a powerful 400-amp three-phase power supply and three large on-grade roller shutter doors, this facility ensures streamlined workflow and easy access for vehicles.

The property also features multiple office spaces and well-kept ablution facilities for staff, providing a comfortable and functional workspace. Strategically located just off Main Reef Road with quick connections to the N12 and N17 highways, this warehouse

### Exterior

Covered Parking Bays6Open Parking Bays30

Sizes Floor Size Land Size

1,600m<sup>2</sup> 2,500m<sup>2</sup>

https://www.newpointproperty.co.za