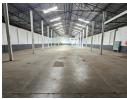

## 1,600m<sup>2</sup> Freestanding Warehouse To Let in Brakpan

This well-maintained 1,600m² warehouse in Brakpan is now available for lease, offering a highly functional space for industrial operations. Featuring impressive height to the eaves, ample natural light, smooth level flooring, and a powerful 400-amp three-phase power supply, this facility is designed for efficiency. Three large on-grade roller shutter doors ensure seamless access for loading and distribution.

The property also includes multiple office spaces and well-appointed ablution facilities, catering to both warehouse and office staff. Conveniently located just off Main Reef Road, with easy access to the N12 and N17 highways, this prime industrial space