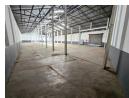

## 1,600m<sup>2</sup> Freestanding Warehouse To Let in Brakpan

This well-maintained 1,600m² warehouse in Brakpan is now available for lease, offering a highly functional space for industrial operations. Featuring impressive height to the eaves, ample natural light, smooth level flooring, and a powerful 400-amp three-phase power supply, this facility is designed for efficiency. Three large on-grade roller shutter doors ensure seamless access for loading and distribution.

The property also includes multiple office spaces and well-appointed ablution facilities, catering to both warehouse and office staff. Conveniently located just off Main Reef Road, with easy access to the N12 and N17 highways, this prime industrial space