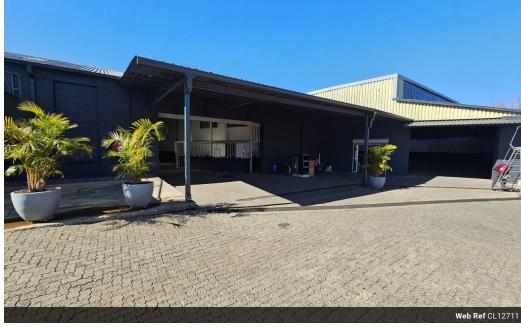

## 1,600m<sup>2</sup> Freestanding Warehouse To Let in Brakpan

This well-maintained 1,600m² warehouse in Brakpan is now available for lease, offering a highly functional space for industrial operations. Featuring impressive height to the eaves, ample natural light, smooth level flooring, and a powerful 400-amp three-phase power supply, this facility is designed for efficiency. Three large on-grade roller shutter doors ensure seamless access for loading and distribution.

The property also includes multiple office spaces and well-appointed ablution facilities, catering to both warehouse and office staff. Conveniently located just off Main Reef Road, with easy access to the N12 and N17 highways, this prime industrial space