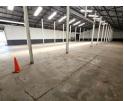

## 1,600m<sup>2</sup> Freestanding Warehouse To Let in Brakpan

This well-maintained 1,600m² warehouse in Brakpan is now available for lease, offering a highly functional space for industrial operations. Featuring impressive height to the eaves, ample natural light, smooth level flooring, and a powerful 400-amp three-phase power supply, this facility is designed for efficiency. Three large on-grade roller shutter doors ensure seamless access for loading and distribution.

The property also includes multiple office spaces and well-appointed ablution facilities, catering to both warehouse and office staff. Conveniently located just off Main Reef Road, with easy access to the N12 and N17 highways, this prime industrial space