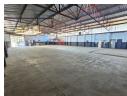

## 1,600m<sup>2</sup> Freestanding Warehouse To Let in Brakpan

This well-maintained 1,600m² warehouse in Brakpan is now available for lease, offering a highly functional space for industrial operations. Featuring impressive height to the eaves, ample natural light, smooth level flooring, and a powerful 400-amp three-phase power supply, this facility is designed for efficiency. Three large on-grade roller shutter doors ensure seamless access for loading and distribution.

The property also includes multiple office spaces and well-appointed ablution facilities, catering to both warehouse and office staff. Conveniently located just off Main Reef Road, with easy access to the N12 and N17 highways, this prime industrial space