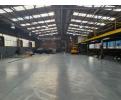

## 790sqm Warehouse/Workshop available for lease in Jet Park!

This 790m<sup>2</sup> freestanding building is available to lease in Jet Park, a busy and well-known industrial area. Located on Yaldwyn Road, it offers excellent visibility and easy access to both Jet Park and Hughes. The double-volume office space includes an open-plan reception, three private offices, a boardroom, kitchen, and ablutions, making it ideal for admin and client-facing operations.

The warehouse/workshop includes two large swivel doors, a mezzanine, small spray booth, hoist gantry, and dedicated staff ablutions. There's also a wash bay in the yard and covered staff parking. With 3-phase 300AMP power and quick access to the N12