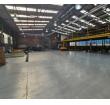

The warehouse/workshop includes two large swivel doors, a mezzanine, small spray booth, hoist gantry, and dedicated staff ablutions. There's also a wash bay in the yard and covered staff parking. With 3-phase 300AMP power and quick access to the N12