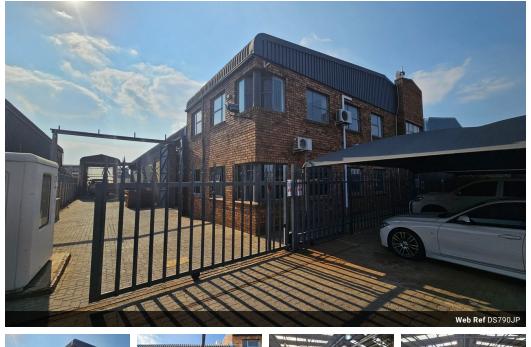

## 790sqm Warehouse/Workshop available for lease in Jet Park!

This 790m<sup>2</sup> freestanding building is available to lease in Jet Park, a busy and well-known industrial area. Located on Yaldwyn Road, it offers excellent visibility and easy access to both Jet Park and Hughes. The double-volume office space includes an open-plan reception, three private offices, a boardroom, kitchen, and ablutions, making it ideal for admin and client-facing operations.

The warehouse/workshop includes two large swivel doors, a mezzanine, small spray booth, hoist gantry, and dedicated staff ablutions. There's also a wash bay in the yard and covered staff parking. With 3-phase 300AMP power and quick access to the N12