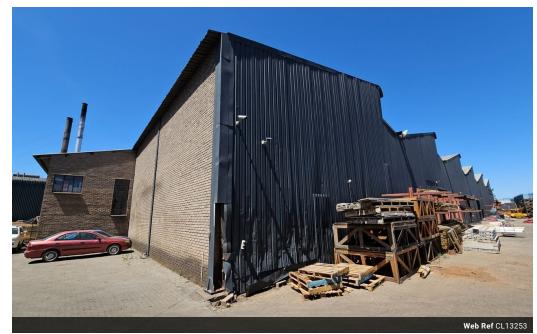

## Powerful Industrial Space with Prime Exposure in Jet Park

Unlock efficiency and visibility with this 2,500m² industrial warehouse, perfectly positioned just off the Kraft Road offramp in Jet Park. Located in a secure business park with a private yard and direct exposure onto Jet Park Road, this facility offers the ideal combination of accessibility, security, and high visibility—making it a top choice for logistics, manufacturing, or engineering operations.

Designed for serious industrial use, the warehouse boasts exceptional height (7-11m), three large roller shutter doors, and an

## **Features**

Zoning Industrial

Power 3 Phase Yes Power Amps 800 Exterior Security Yes Open Parking Bays

Sizes

Floor Size 2,500m<sup>2</sup> Land Size 40,000m<sup>2</sup> **Building Height** 8m