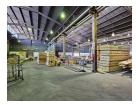

## Powerful Industrial Space with Prime Exposure in Jet Park

Unlock efficiency and visibility with this 2,500m² industrial warehouse, perfectly positioned just off the Kraft Road offramp in Jet Park. Located in a secure business park with a private yard and direct exposure onto Jet Park Road, this facility offers the ideal combination of accessibility, security, and high visibility—making it a top choice for logistics, manufacturing, or engineering operations.

Designed for serious industrial use, the warehouse boasts exceptional height (7-11m), three large roller shutter doors, and an

## **Features**

Zoning Industrial

Power 3 Phase Yes Power Amps 800 Exterior Security Yes Open Parking Bays

Sizes

Floor Size 2,500m<sup>2</sup> Land Size 40,000m<sup>2</sup> **Building Height** 8m