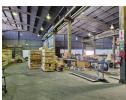

## Powerful Industrial Space with Prime Exposure in Jet Park

Unlock efficiency and visibility with this 2,500m² industrial warehouse, perfectly positioned just off the Kraft Road offramp in Jet Park. Located in a secure business park with a private yard and direct exposure onto Jet Park Road, this facility offers the ideal combination of accessibility, security, and high visibility—making it a top choice for logistics, manufacturing, or engineering operations.

Designed for serious industrial use, the warehouse boasts exceptional height (7-11m), three large roller shutter doors, and an

## **Features**

Zoning Industrial

Power 3 Phase Yes Power Amps 800 Exterior Security Yes Open Parking Bays

Sizes

Floor Size 2,500m<sup>2</sup> Land Size 40,000m<sup>2</sup> **Building Height** 8m