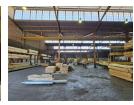

## Powerful Industrial Space with Prime Exposure in Jet Park

Unlock efficiency and visibility with this 2,500m² industrial warehouse, perfectly positioned just off the Kraft Road offramp in Jet Park. Located in a secure business park with a private yard and direct exposure onto Jet Park Road, this facility offers the ideal combination of accessibility, security, and high visibility—making it a top choice for logistics, manufacturing, or engineering operations.

Designed for serious industrial use, the warehouse boasts exceptional height (7-11m), three large roller shutter doors, and an

## **Features**

Zoning Industrial

Power 3 Phase Yes Power Amps 800 Exterior Security Yes Open Parking Bays

Sizes

Floor Size 2,500m<sup>2</sup> Land Size 40,000m<sup>2</sup> **Building Height** 8m