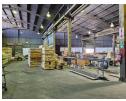

# Prime 2,500m<sup>2</sup> Jet Park Facility with Power & Exposure

Take your operations to the next level with this well-positioned 2,500m² industrial facility in Jet Park, just off the Kraft Road offramp. Located within a secure business park, the property offers a private yard and exceptional visibility onto Jet Park Road, making it ideal for businesses that value exposure, accessibility, and convenience.

The warehouse features excellent height (7m to 11m), three large roller shutter doors, and an 800-AMP three-phase power supply—perfect for heavy-duty industrial activity, with the option to upgrade. A neat office component includes a kitchenette and separate ablutions for office and warehouse staff. With easy access to key highways, this is a rare opportunity to secure a strategic and