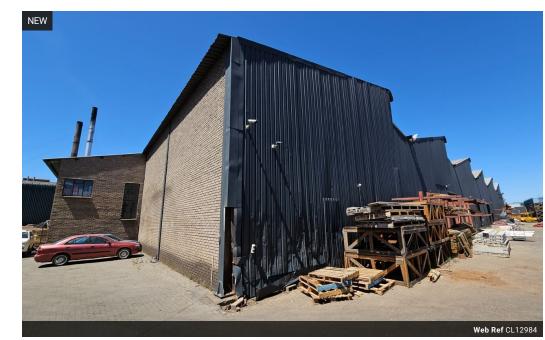

# Prime 2,500m<sup>2</sup> Jet Park Facility with Power & Exposure

Take your operations to the next level with this well-positioned 2,500m² industrial facility in Jet Park, just off the Kraft Road offramp. Located within a secure business park, the property offers a private yard and exceptional visibility onto Jet Park Road, making it ideal for businesses that value exposure, accessibility, and convenience.

The warehouse features excellent height (7m to 11m), three large roller shutter doors, and an 800-AMP three-phase power supply—perfect for heavy-duty industrial activity, with the option to upgrade. A neat office component includes a kitchenette and separate ablutions for office and warehouse staff. With easy access to key highways, this is a rare opportunity to secure a strategic and