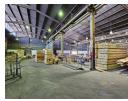

# Prime 2,500m<sup>2</sup> Jet Park Facility with Power & Exposure

Take your operations to the next level with this well-positioned 2,500m² industrial facility in Jet Park, just off the Kraft Road offramp. Located within a secure business park, the property offers a private yard and exceptional visibility onto Jet Park Road, making it ideal for businesses that value exposure, accessibility, and convenience.

The warehouse features excellent height (7m to 11m), three large roller shutter doors, and an 800-AMP three-phase power supply—perfect for heavy-duty industrial activity, with the option to upgrade. A neat office component includes a kitchenette and separate ablutions for office and warehouse staff. With easy access to key highways, this is a rare opportunity to secure a strategic and