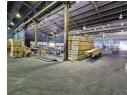

# Prime 2,500m<sup>2</sup> Jet Park Facility with Power & Exposure

Take your operations to the next level with this well-positioned 2,500m² industrial facility in Jet Park, just off the Kraft Road offramp. Located within a secure business park, the property offers a private yard and exceptional visibility onto Jet Park Road, making it ideal for businesses that value exposure, accessibility, and convenience.

The warehouse features excellent height (7m to 11m), three large roller shutter doors, and an 800-AMP three-phase power supply—perfect for heavy-duty industrial activity, with the option to upgrade. A neat office component includes a kitchenette and separate ablutions for office and warehouse staff. With easy access to key highways, this is a rare opportunity to secure a strategic and