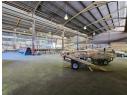

# Prime 2,500m<sup>2</sup> Jet Park Facility with Power & Exposure

Take your operations to the next level with this well-positioned 2,500m² industrial facility in Jet Park, just off the Kraft Road offramp. Located within a secure business park, the property offers a private yard and exceptional visibility onto Jet Park Road, making it ideal for businesses that value exposure, accessibility, and convenience.

The warehouse features excellent height (7m to 11m), three large roller shutter doors, and an 800-AMP three-phase power supply—perfect for heavy-duty industrial activity, with the option to upgrade. A neat office component includes a kitchenette and separate ablutions for office and warehouse staff. With easy access to key highways, this is a rare opportunity to secure a strategic and