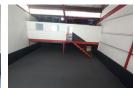

## Versatile 319m² Mini-Industrial Unit To Let in Jet Park

This well-located 319m² industrial mini-unit in Jet Park is now available to let, offering easy access for trucks and excellent connectivity to the N12 and R21 highways. The unit features a neat office component, a compact kitchenette, and a practical layout that suits businesses seeking efficient space for both admin and light industrial use.

The warehouse boasts good internal height for storage or racking and includes a single on-grade roller shutter door for seamless loading. A mezzanine level provides added flexibility, complete with restrooms, while 3-phase power supports light manufacturing