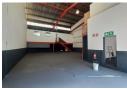

## Versatile 319m² Mini-Industrial Unit To Let in Jet Park

This well-located 319m² industrial mini-unit in Jet Park is now available to let, offering easy access for trucks and excellent connectivity to the N12 and R21 highways. The unit features a neat office component, a compact kitchenette, and a practical layout that suits businesses seeking efficient space for both admin and light industrial use.

The warehouse boasts good internal height for storage or racking and includes a single on-grade roller shutter door for seamless loading. A mezzanine level provides added flexibility, complete with restrooms, while 3-phase power supports light manufacturing