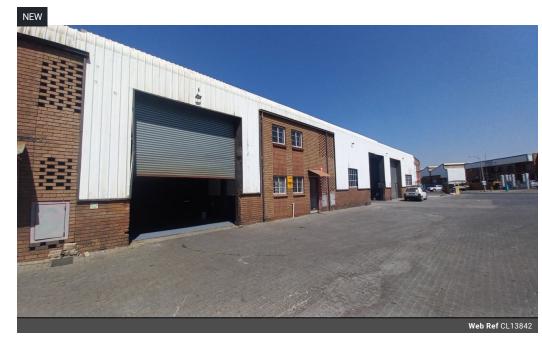

## Versatile 319m² Mini-Industrial Unit To Let in Jet Park

This well-located 319m² industrial mini-unit in Jet Park is now available to let, offering easy access for trucks and excellent connectivity to the N12 and R21 highways. The unit features a neat office component, a compact kitchenette, and a practical layout that suits businesses seeking efficient space for both admin and light industrial use.

The warehouse boasts good internal height for storage or racking and includes a single on-grade roller shutter door for seamless loading. A mezzanine level provides added flexibility, complete with restrooms, while 3-phase power supports light manufacturing