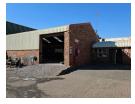

## 199sqm Micro unit to let in Jet Park!

This compact 199m² warehouse unit is ideally situated in the sought-after industrial hub of Jet Park. Designed for small-scale operations or storage users, the unit offers excellent functionality with one on-grade roller shutter door for easy loading and offloading. The warehouse space has good height for racking, along with a small, neat office component suitable for admin or managerial use. The unit is part of a secure industrial park, offering a safe and professionally managed environment for your business.