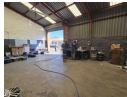

## 199sqm Micro unit to let in Jet Park!

This compact 199m² warehouse unit is ideally situated in the sought-after industrial hub of Jet Park. Designed for small-scale operations or storage users, the unit offers excellent functionality with one on-grade roller shutter door for easy loading and offloading. The warehouse space has good height for racking, along with a small, neat office component suitable for admin or managerial use. The unit is part of a secure industrial park, offering a safe and professionally managed environment for your business.

#### **Features**

Zoning Industrial

Interior
Power 3 Phase Yes
Power Amps 63

Exterior

Open Parking Bays

Sizes

Floor Size Land Size Building Height 199m² 8,900m² 4m