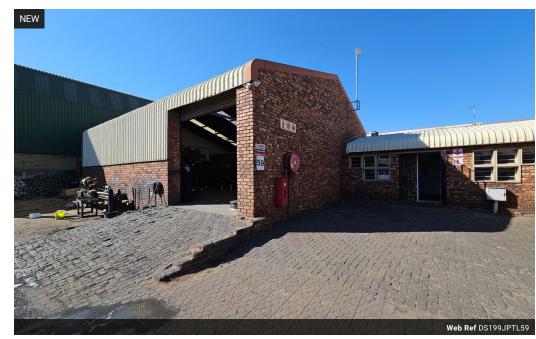

## 199sqm Micro unit to let in Jet Park!

This compact 199m² warehouse unit is ideally situated in the sought-after industrial hub of Jet Park. Designed for small-scale operations or storage users, the unit offers excellent functionality with one on-grade roller shutter door for easy loading and offloading. The warehouse space has good height for racking, along with a small, neat office component suitable for admin or managerial use. The unit is part of a secure industrial park, offering a safe and professionally managed environment for your business.