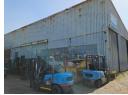

## Functional 600m<sup>2</sup> Warehouse in Jet Park - Prime Location, Great Value

Streamline your operations with this well-positioned 600m² warehouse in the heart of Jet Park—perfect for storage, logistics, or light manufacturing. Featuring wide roller shutter doors, a generous entrance, and an open-plan layout, this unit is built for easy vehicle access and efficient workflow, with no unnecessary office space to inflate your costs.

## Features

Zoning Industrial

Interior

Power 3 Phase Yes Power Amps 150 Exterior

Covered Parking Bays 2

Sizes

Floor Size Land Size Building Height 600m<sup>2</sup>

600m<sup>2</sup>