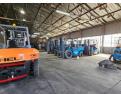

## Functional 600m<sup>2</sup> Warehouse in Jet Park - Prime Location, Great Value

Streamline your operations with this well-positioned 600m² warehouse in the heart of Jet Park—perfect for storage, logistics, or light manufacturing. Featuring wide roller shutter doors, a generous entrance, and an open-plan layout, this unit is built for easy vehicle access and efficient workflow, with no unnecessary office space to inflate your costs.

## Features

Zoning Industrial

Interior

Power 3 Phase Yes Power Amps 150 Exterior

Covered Parking Bays 2

Sizes

Floor Size Land Size Building Height 600m<sup>2</sup>

600m<sup>2</sup>