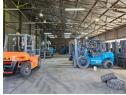

## Functional 600m<sup>2</sup> Warehouse in Jet Park - Prime Location, Great Value

Streamline your operations with this well-positioned 600m² warehouse in the heart of Jet Park—perfect for storage, logistics, or light manufacturing. Featuring wide roller shutter doors, a generous entrance, and an open-plan layout, this unit is built for easy vehicle access and efficient workflow, with no unnecessary office space to inflate your costs.

## Features

Zoning Industrial

Interior

Power 3 Phase Yes Power Amps 150 Exterior

Covered Parking Bays 2

Sizes

Floor Size Land Size Building Height 600m<sup>2</sup>

600m<sup>2</sup>