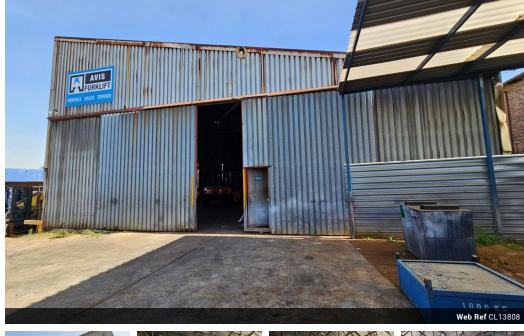

## Functional 600m<sup>2</sup> Warehouse in Jet Park - Prime Location, Great Value

Streamline your operations with this well-positioned 600m² warehouse in the heart of Jet Park—perfect for storage, logistics, or light manufacturing. Featuring wide roller shutter doors, a generous entrance, and an open-plan layout, this unit is built for easy vehicle access and efficient workflow, with no unnecessary office space to inflate your costs.

Offering on-site staff ablutions and easy truck maneuverability, this standalone property is all about practical efficiency. Just minutes from major highways and O.R. Tambo International Airport, it's a strategic base for businesses on the move—available