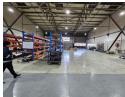

## 735sqm Industrial warehouse to let in Jet Park!

This modern A-grade warehouse spans approximately 735m² and is ideally situated within a secure, access-controlled industrial park offering 24-hour security. The warehouse boasts generous internal height, making it ideal for racking, storage, or light manufacturing operations. Ample natural light floods the space through well-positioned translucent panels, creating a bright and energy-efficient working environment. A large on-grade roller shutter door ensures seamless access for deliveries and dispatch, while a mezzanine level provides added flexibility—perfect for additional storage or to extend the office component as needed.