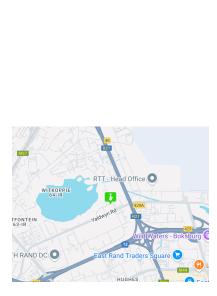

## 010 0354431

Office 40A Eden Meadows Complex 1 Van Riebeeck Avenue Greenstone 1609

R57,330 pm

Gross Monthly Rental R57,330 Excl. VAT

## 735sqm Industrial warehouse to let in Jet Park!

This modern A-grade warehouse spans approximately 735m² and is ideally situated within a secure, access-controlled industrial park offering 24-hour security. The warehouse boasts generous internal height, making it ideal for racking, storage, or light manufacturing operations. Ample natural light floods the space through well-positioned translucent panels, creating a bright and energy-efficient working environment. A large on-grade roller shutter door ensures seamless access for deliveries and dispatch, while a mezzanine level provides added flexibility—perfect for additional storage or to extend the office component as needed.