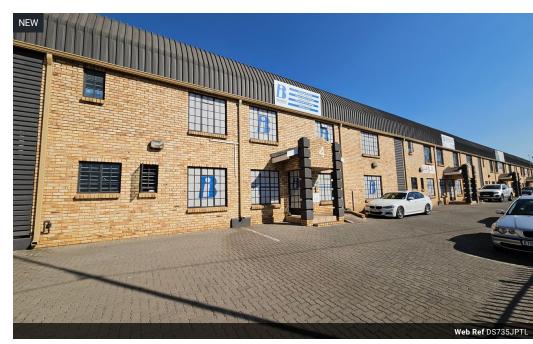

## 735sqm Industrial warehouse to let in Jet Park!

This modern A-grade warehouse spans approximately 735m² and is ideally situated within a secure, access-controlled industrial park offering 24-hour security. The warehouse boasts generous internal height, making it ideal for racking, storage, or light manufacturing operations. Ample natural light floods the space through well-positioned translucent panels, creating a bright and energy-efficient working environment. A large on-grade roller shutter door ensures seamless access for deliveries and dispatch, while a mezzanine level provides added flexibility—perfect for additional storage or to extend the office component as needed.

 $The office area includes a professional \ reception, individual \ offices, and \ a \ well-sized \ boardroom, providing \ a \ functional \ workspace$ 