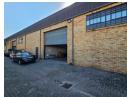

## 735sqm Industrial warehouse to let in Jet Park!

This modern A-grade warehouse spans approximately 735m² and is ideally situated within a secure, access-controlled industrial park offering 24-hour security. The warehouse boasts generous internal height, making it ideal for racking, storage, or light manufacturing operations. Ample natural light floods the space through well-positioned translucent panels, creating a bright and energy-efficient working environment. A large on-grade roller shutter door ensures seamless access for deliveries and dispatch, while a mezzanine level provides added flexibility—perfect for additional storage or to extend the office component as needed.

#### **Features**

Zoning Industrial

**Interior** Power 3 Phase

Power Amps 1

Exterior Security

Open Parking Bays 4

Sizes

Floor Size Land Size Building Height 735m² 5,857m² 7m