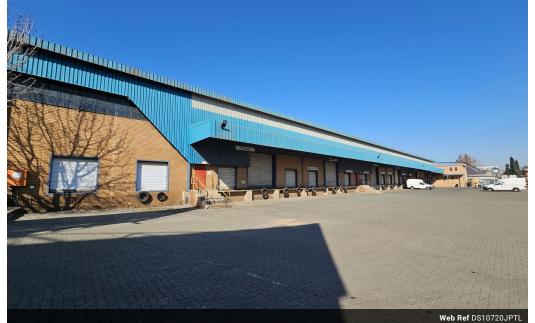

### 10720sqm Industrial warehouse to let in Jet Park!

A 10,720m<sup>2</sup> industrial facility will be available for rent in Jet Park from 1 January 2026, offering exceptional visibility with highway exposure and excellent accessibility for logistics operations. The property features 915m<sup>2</sup> of modern, double-volume office space and 9,288m<sup>2</sup> of high-clearance warehouse space, equipped with multiple roller shutter doors and full superlink truck access to accommodate large-scale distribution.

In addition, the property includes a generous 6,000m<sup>2</sup> of exclusive-use yard space, ideal for truck articulation and outdoor storage, offered at R25/m<sup>2</sup>. The warehouse is available at a gross rental of R82.50/m<sup>2</sup>, making this a prime opportunity for businesses