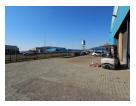

### 10720sqm Industrial warehouse to let in Jet Park!

A 10,720m<sup>2</sup> industrial facility will be available for rent in Jet Park from 1 January 2026, offering exceptional visibility with highway exposure and excellent accessibility for logistics operations. The property features 915m<sup>2</sup> of modern, double-volume office space and 9,288m<sup>2</sup> of high-clearance warehouse space, equipped with multiple roller shutter doors and full superlink truck access to accommodate large-scale distribution.

In addition, the property includes a generous 6,000m<sup>2</sup> of exclusive-use yard space, ideal for truck articulation and outdoor storage, offered at R25/m<sup>2</sup>. The warehouse is available at a gross rental of R82.50/m<sup>2</sup>, making this a prime opportunity for businesses