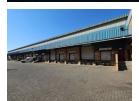

### 10720sqm Industrial warehouse to let in Jet Park!

A 10,720m<sup>2</sup> industrial facility will be available for rent in Jet Park from 1 January 2026, offering exceptional visibility with highway exposure and excellent accessibility for logistics operations. The property features 915m<sup>2</sup> of modern, double-volume office space and 9,288m<sup>2</sup> of high-clearance warehouse space, equipped with multiple roller shutter doors and full superlink truck access to accommodate large-scale distribution.

In addition, the property includes a generous 6,000m<sup>2</sup> of exclusive-use yard space, ideal for truck articulation and outdoor storage, offered at R25/m<sup>2</sup>. The warehouse is available at a gross rental of R82.50/m<sup>2</sup>, making this a prime opportunity for businesses