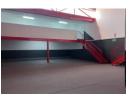

## Secure 243m<sup>2</sup> Mini Industrial Unit To Let in Jet Park

Position your business for success with this well-maintained 243m<sup>2</sup> mini unit located in a secure, access-controlled business park in Jet Park—one of the East Rand's most sought-after industrial nodes. With seamless access to major transport routes, the space is ideal for light manufacturing, warehousing, or distribution operations.

The unit features two neat offices, two restrooms, and a mezzanine level for additional storage or workspace. A large on-grade roller shutter door ensures smooth goods movement, while the warehouse enjoys generous height and natural light. This is a smart choice for SMEs needing practicality, visibility, and peace of mind. Note: Rental excludes VAT, utilities, and circuit breaker