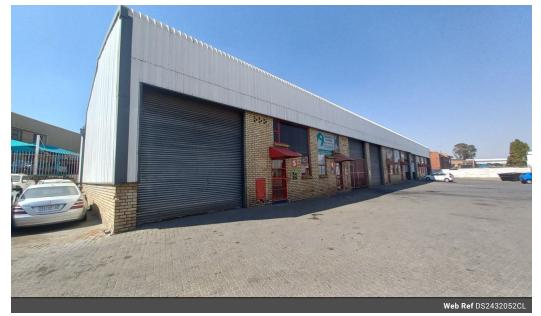

## Secure 243m<sup>2</sup> Mini Industrial Unit To Let in Jet Park

Position your business for success with this well-maintained 243m<sup>2</sup> mini unit located in a secure, access-controlled business park in Jet Park—one of the East Rand's most sought-after industrial nodes. With seamless access to major transport routes, the space is ideal for light manufacturing, warehousing, or distribution operations.

The unit features two neat offices, two restrooms, and a mezzanine level for additional storage or workspace. A large on-grade roller shutter door ensures smooth goods movement, while the warehouse enjoys generous height and natural light. This is a smart choice for SMEs needing practicality, visibility, and peace of mind. Note: Rental excludes VAT, utilities, and circuit breaker