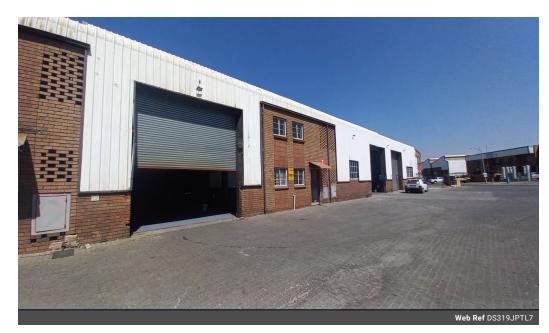

## 319sqm Industrial warehouse to let in Jet Park!

A 319sqm industrial mini-unit is available to let in Jet Park, offering excellent accessibility for trucks and superb connectivity to both the N12 and R21 highways. The unit includes a functional office component and a compact kitchenette, making it ideal for businesses needing a balanced mix of admin and operational space.

The warehouse provides ample internal height, ideal for storage or racking, and features a single on-grade roller shutter door for smooth loading and unloading. A mezzanine level adds extra utility and includes restroom facilities, while 3-phase power ensures