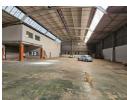

## Versatile 2,528m² Industrial Facility with Prime Access and Premium Offices

Unlock operational efficiency with this outstanding 2,528m² industrial property, ideally suited for warehousing, logistics, or manufacturing. The main 1,813m² warehouse offers high stacking capacity, an on-grade roller shutter door, and a dedicated loading bay for smooth, efficient handling. A secondary warehouse adds valuable storage or operational space, while the large yard allows for easy truck movement and deliveries.

Complementing the industrial component is a modern 664m² double-volume office block featuring a professional boardroom, private offices, and open-plan areas—perfect for admin, sales, or management teams. Well-appointed staff facilities support both office and warehouse operations. Located with quick access to major highways and arterial routes, this property delivers the ideal