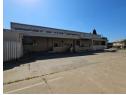

## Versatile 2,528m² Industrial Facility with Prime Access and Premium Offices

Unlock operational efficiency with this outstanding 2,528m² industrial property, ideally suited for warehousing, logistics, or manufacturing. The main 1,813m² warehouse offers high stacking capacity, an on-grade roller shutter door, and a dedicated loading bay for smooth, efficient handling. A secondary warehouse adds valuable storage or operational space, while the large yard allows for easy truck movement and deliveries.

Complementing the industrial component is a modern 664m² double-volume office block featuring a professional boardroom, private offices, and open-plan areas—perfect for admin, sales, or management teams. Well-appointed staff facilities support both office and warehouse operations. Located with quick access to major highways and arterial routes, this property delivers the ideal