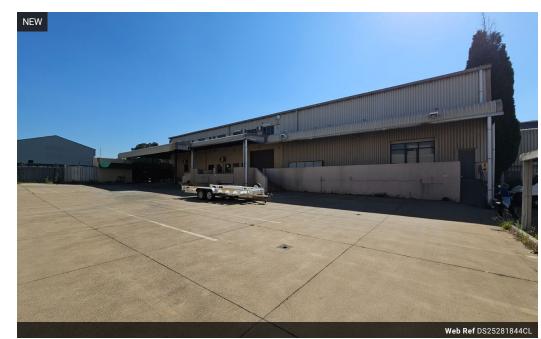

## Versatile 2,528m² Industrial Facility with Prime Access and Premium Offices

Unlock operational efficiency with this outstanding 2,528m² industrial property, ideally suited for warehousing, logistics, or manufacturing. The main 1,813m² warehouse offers high stacking capacity, an on-grade roller shutter door, and a dedicated loading bay for smooth, efficient handling. A secondary warehouse adds valuable storage or operational space, while the large yard allows for easy truck movement and deliveries.

Complementing the industrial component is a modern 664m² double-volume office block featuring a professional boardroom, private offices, and open-plan areas—perfect for admin, sales, or management teams. Well-appointed staff facilities support both office and warehouse operations. Located with quick access to major highways and arterial routes, this property delivers the ideal