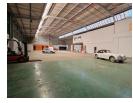

## Versatile 2,528m² Industrial Facility with Prime Access and Premium Offices

Unlock operational efficiency with this outstanding 2,528m² industrial property, ideally suited for warehousing, logistics, or manufacturing. The main 1,813m² warehouse offers high stacking capacity, an on-grade roller shutter door, and a dedicated loading bay for smooth, efficient handling. A secondary warehouse adds valuable storage or operational space, while the large yard allows for easy truck movement and deliveries.

Complementing the industrial component is a modern 664m² double-volume office block featuring a professional boardroom, private offices, and open-plan areas—perfect for admin, sales, or management teams. Well-appointed staff facilities support both office and warehouse operations. Located with quick access to major highways and arterial routes, this property delivers the ideal