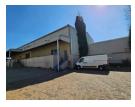

## Versatile 2,528m² Industrial Facility with Prime Access and Premium Offices

Unlock operational efficiency with this outstanding 2,528m² industrial property, ideally suited for warehousing, logistics, or manufacturing. The main 1,813m² warehouse offers high stacking capacity, an on-grade roller shutter door, and a dedicated loading bay for smooth, efficient handling. A secondary warehouse adds valuable storage or operational space, while the large yard allows for easy truck movement and deliveries.

Complementing the industrial component is a modern 664m² double-volume office block featuring a professional boardroom, private offices, and open-plan areas—perfect for admin, sales, or management teams. Well-appointed staff facilities support both office and warehouse operations. Located with quick access to major highways and arterial routes, this property delivers the ideal