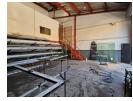

## 155sqm Industrial mini unit to let Jet Park!

This 155sqm industrial mini unit is well-located in the popular Jet Park area. It offers a practical warehouse space with good height and a large roller shutter door, allowing easy access for deliveries and collections. The unit includes two toilets and is suitable for light industrial use, storage, or distribution. The layout is functional and low-maintenance, ideal for small to medium-sized businesses.

A neat mezzanine office is positioned at the back of the warehouse, providing a private workspace that overlooks the floor. This setup allows for efficient management and clear separation between office and operational areas. The property is situated in a secure industrial park with easy access to the R21, R24, and O.R. Tambo International Airport, making it a great location for