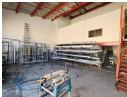

## 155sqm Industrial mini unit to let Jet Park!

This 155sqm industrial mini unit is well-located in the popular Jet Park area. It offers a practical warehouse space with good height and a large roller shutter door, allowing easy access for deliveries and collections. The unit includes two toilets and is suitable for light industrial use, storage, or distribution. The layout is functional and low-maintenance, ideal for small to medium-sized businesses.