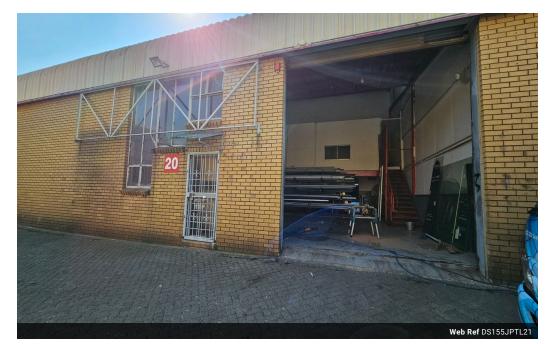

## 155sqm Industrial mini unit to let Jet Park!

This 155sqm industrial mini unit is well-located in the popular Jet Park area. It offers a practical warehouse space with good height and a large roller shutter door, allowing easy access for deliveries and collections. The unit includes two toilets and is suitable for light industrial use, storage, or distribution. The layout is functional and low-maintenance, ideal for small to medium-sized businesses.

A neat mezzanine office is positioned at the back of the warehouse, providing a private workspace that overlooks the floor. This setup allows for efficient management and clear separation between office and operational areas. The property is situated in a secure industrial park with easy access to the R21, R24, and O.R. Tambo International Airport, making it a great location for