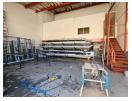

## 155sqm Industrial mini unit to let Jet Park!

This 155sqm industrial mini unit is well-located in the popular Jet Park area. It offers a practical warehouse space with good height and a large roller shutter door, allowing easy access for deliveries and collections. The unit includes two toilets and is suitable for light industrial use, storage, or distribution. The layout is functional and low-maintenance, ideal for small to medium-sized businesses.