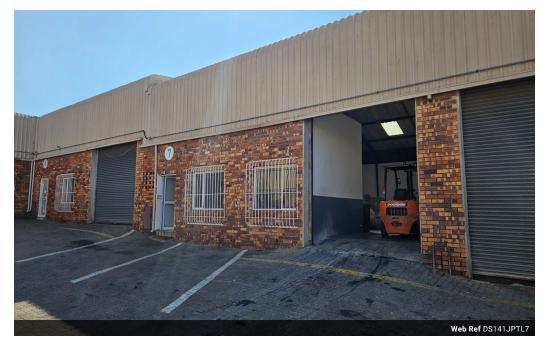

## 141sqm Industrial warehouse mini unit to let in Jet Park!

A well-positioned industrial unit measuring 141sqm is available for lease in the sought-after area of Jet Park. Strategically located near O.R. Tambo International Airport, this premises offers exceptional accessibility to and from all major highways, making it ideal for businesses requiring efficient logistics and transport connections. The unit is situated in a secure industrial park that provides 24-hour access control and security, offering peace of mind for operations that run outside of regular business hours.

The space includes a functional layout with a small reception area and one office on the ground floor, complemented by a conveniently located toilet. The mezzanine level offers a second toilet, allowing for additional storage. Other key features include a