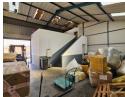

## 141sqm Industrial warehouse mini unit to let in Jet Park!

A well-positioned industrial unit measuring 141sqm is available for lease in the sought-after area of Jet Park. Strategically located near O.R. Tambo International Airport, this premises offers exceptional accessibility to and from all major highways, making it ideal for businesses requiring efficient logistics and transport connections. The unit is situated in a secure industrial park that provides 24-hour access control and security, offering peace of mind for operations that run outside of regular business hours.

The space includes a functional layout with a small reception area and one office on the ground floor, complemented by a conveniently located toilet. The mezzanine level offers a second toilet, allowing for additional storage. Other key features include a