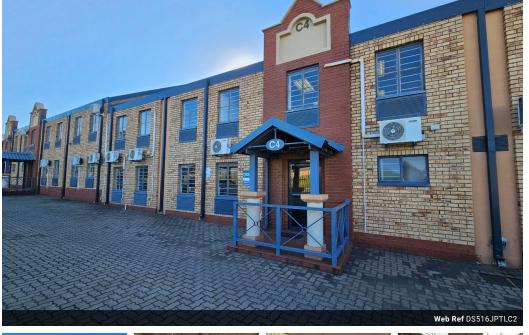

## 510sqm Industrial warehouse to let in Jet Park

Yes

160

This meticulously maintained 510sqm industrial facility in Jet Park offers a professional, functional environment suited to a variety of business needs. The property features a neat double-volume office section, comprising a welcoming reception area, an openplan ground floor workspace, and three private offices on the upper level—ideal for administrative and managerial operations.

The warehouse area offers generous height, perfect for racking or bulk storage, and is easily accessible via a large on-grade roller shutter door, ensuring smooth movement of goods and vehicles.

Located within a secure, access-controlled industrial park, the property enjoys 24-hour security and excellent exposure. Positioned