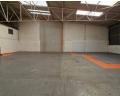

## 510sqm Industrial warehouse to let in Jet Park

Yes

160

This meticulously maintained 510sqm industrial facility in Jet Park offers a professional, functional environment suited to a variety of business needs. The property features a neat double-volume office section, comprising a welcoming reception area, an openplan ground floor workspace, and three private offices on the upper level—ideal for administrative and managerial operations.

The warehouse area offers generous height, perfect for racking or bulk storage, and is easily accessible via a large on-grade roller shutter door, ensuring smooth movement of goods and vehicles.

Located within a secure, access-controlled industrial park, the property enjoys 24-hour security and excellent exposure. Positioned