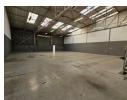

## 516sqm Industrial warehouse to let Jet Park

This well-maintained industrial warehouse in Jet Park offers a professional and efficient space, ideal for a range of business operations. The 510sqm facility features a clean double-volume office component, including a spacious reception area, an openplan ground floor workspace, and three private offices upstairs—providing a functional layout for administrative and management teams. The warehouse itself boasts generous height, allowing for optimal racking or storage, and includes a large on-grade roller shutter door for smooth access for vehicles and loading operations.

Situated within a secure industrial park, the property benefits from 24-hour access-controlled security and excellent visibility. Its