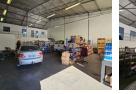

## 377sqm Industrial mini unit to let in Jet Park!

Yes

100

Immaculate 377m<sup>2</sup> industrial warehouse available to let in the sought-after Jet Park area. This well-maintained unit features a modern double-volume office component, which includes a spacious open-plan reception area on the ground floor and three private offices located on the first floor. The layout is ideal for businesses that require a professional front-of-house and functional administrative space.

The warehouse itself offers excellent height, suitable for racking and storage, and is easily accessible via a large on-grade roller shutter door, allowing for smooth logistics and dispatch operations. Located within a secure, access-controlled industrial park with 24-hour security, the property is positioned on the popular Kelly Road, providing convenient access to major highways and arterial