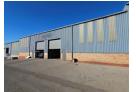

## 377sqm Industrial mini unit to let in Jet Park!

Yes

100

Immaculate 377m<sup>2</sup> industrial warehouse available to let in the sought-after Jet Park area. This well-maintained unit features a modern double-volume office component, which includes a spacious open-plan reception area on the ground floor and three private offices located on the first floor. The layout is ideal for businesses that require a professional front-of-house and functional administrative space.

The warehouse itself offers excellent height, suitable for racking and storage, and is easily accessible via a large on-grade roller shutter door, allowing for smooth logistics and dispatch operations. Located within a secure, access-controlled industrial park with 24-hour security, the property is positioned on the popular Kelly Road, providing convenient access to major highways and arterial