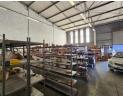

## 377sqm Industrial mini unit to let in Jet Park!

Yes

100

Immaculate 377m<sup>2</sup> industrial warehouse available to let in the sought-after Jet Park area. This well-maintained unit features a modern double-volume office component, which includes a spacious open-plan reception area on the ground floor and three private offices located on the first floor. The layout is ideal for businesses that require a professional front-of-house and functional administrative space.

The warehouse itself offers excellent height, suitable for racking and storage, and is easily accessible via a large on-grade roller shutter door, allowing for smooth logistics and dispatch operations. Located within a secure, access-controlled industrial park with 24-hour security, the property is positioned on the popular Kelly Road, providing convenient access to major highways and arterial