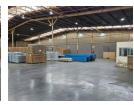

## 2,374m² Industrial Warehouse for Rent in Jet Park – Ideal for Logistics & Light Manufacturing

Now available in Jet Park's secure industrial node, this 2,374m² warehouse offers a well-equipped space ideal for storage, logistics, or light manufacturing. With great height for racking, two loading bays, an on-grade roller shutter door with a forklift ramp, and an internal sprinkler system, the facility is built for efficient operations and safety. A compact office section provides functional admin support while preserving warehouse utility.

## **Features**

Zoning Industrial

 Interior
 Exterior

 Power 3 Phase
 Yes
 Security

 Power Amps
 160
 Open Parking Bays

**Sizes**Floor Size
Land Size

**Building Height** 

2,374m² 3,300m² 7m