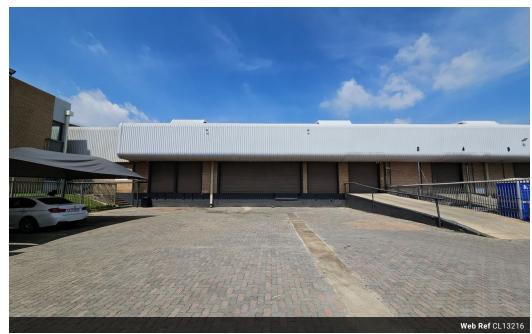

## 2,374m² Industrial Warehouse for Rent in Jet Park – Ideal for Logistics & Light Manufacturing

Now available in Jet Park's secure industrial node, this 2,374m² warehouse offers a well-equipped space ideal for storage, logistics, or light manufacturing. With great height for racking, two loading bays, an on-grade roller shutter door with a forklift ramp, and an internal sprinkler system, the facility is built for efficient operations and safety. A compact office section provides functional admin support while preserving warehouse utility.