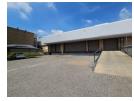

## 2,374m² Industrial Warehouse for Rent in Jet Park – Ideal for Logistics & Light Manufacturing

Now available in Jet Park's secure industrial node, this 2,374m² warehouse offers a well-equipped space ideal for storage, logistics, or light manufacturing. With great height for racking, two loading bays, an on-grade roller shutter door with a forklift ramp, and an internal sprinkler system, the facility is built for efficient operations and safety. A compact office section provides functional admin support while preserving warehouse utility.