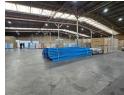

## 2,374m² Industrial Warehouse for Rent in Jet Park – Ideal for Logistics & Light Manufacturing

Now available in Jet Park's secure industrial node, this 2,374m² warehouse offers a well-equipped space ideal for storage, logistics, or light manufacturing. With great height for racking, two loading bays, an on-grade roller shutter door with a forklift ramp, and an internal sprinkler system, the facility is built for efficient operations and safety. A compact office section provides functional admin support while preserving warehouse utility.

## **Features**

Zoning Industrial

 Interior
 Exterior

 Power 3 Phase
 Yes
 Security

 Power Amps
 160
 Open Parking Bays

**Sizes**Floor Size
Land Size

**Building Height** 

2,374m² 3,300m² 7m