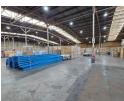

## 2,374m² Industrial Warehouse for Rent in Jet Park – Ideal for Logistics & Light Manufacturing

Now available in Jet Park's secure industrial node, this 2,374m² warehouse offers a well-equipped space ideal for storage, logistics, or light manufacturing. With great height for racking, two loading bays, an on-grade roller shutter door with a forklift ramp, and an internal sprinkler system, the facility is built for efficient operations and safety. A compact office section provides functional admin support while preserving warehouse utility.

## **Features**

Zoning Industrial

 Interior
 Exterior

 Power 3 Phase
 Yes
 Security

 Power Amps
 160
 Open Parking Bays

**Sizes**Floor Size
Land Size

**Building Height** 

2,374m² 3,300m² 7m