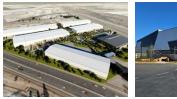

# Prime 8,500m<sup>2</sup> Industrial Facility in Jet Park – Ideal for Logistics, Warehousing & Manufacturing

Unlock operational efficiency with this state-of-the-art 8,500m<sup>2</sup> warehouse in the heart of Jet Park, one of Gauteng's most indemand industrial zones. Designed for high-volume use, the facility features excellent height to the eaves, multiple on-grade roller shutter doors, and dock levelers for smooth super link truck access—perfect for warehousing, manufacturing, and logistics operations.

Yes

15

15

Located minutes from O.R. Tambo International Airport with direct access to major highways, this site offers exceptional connectivity for regional and national distribution. Backed by modern infrastructure and premium functionality, this is an ideal