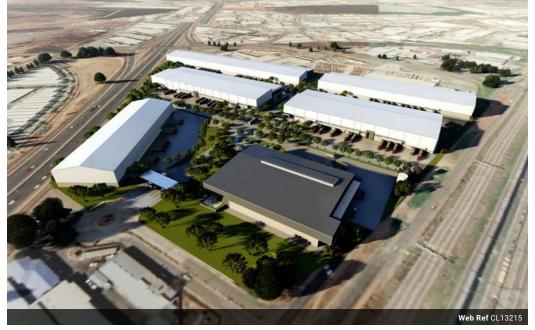

# Prime 8,500m<sup>2</sup> Industrial Facility in Jet Park – Ideal for Logistics, Warehousing & Manufacturing

Unlock operational efficiency with this state-of-the-art 8,500m<sup>2</sup> warehouse in the heart of Jet Park, one of Gauteng's most indemand industrial zones. Designed for high-volume use, the facility features excellent height to the eaves, multiple on-grade roller shutter doors, and dock levelers for smooth super link truck access—perfect for warehousing, manufacturing, and logistics operations.

Yes

15

15

Located minutes from O.R. Tambo International Airport with direct access to major highways, this site offers exceptional connectivity for regional and national distribution. Backed by modern infrastructure and premium functionality, this is an ideal