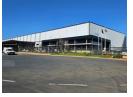

# Prime 8,500m<sup>2</sup> Industrial Facility in Jet Park – Ideal for Logistics, Warehousing & Manufacturing

Unlock operational efficiency with this state-of-the-art 8,500m<sup>2</sup> warehouse in the heart of Jet Park, one of Gauteng's most indemand industrial zones. Designed for high-volume use, the facility features excellent height to the eaves, multiple on-grade roller shutter doors, and dock levelers for smooth super link truck access—perfect for warehousing, manufacturing, and logistics operations.