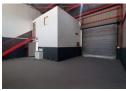

This well-maintained 243m² mini industrial unit is available to rent in a secure and sought-after business park in Jet Park. With convenient access to key East Rand arterial routes, the location is ideal for logistics, light manufacturing, or distribution-focused businesses. The park offers excellent security and a clean, professional environment.

The unit includes two offices, two restrooms, and a mezzanine level that can be used for extra workspace or storage. The warehouse boasts good height and a large on-grade roller shutter door for easy loading and offloading. Perfectly suited for small to medium enterprises seeking functionality, accessibility, and efficiency. Note: Monthly rental excludes VAT, services, and a circuit