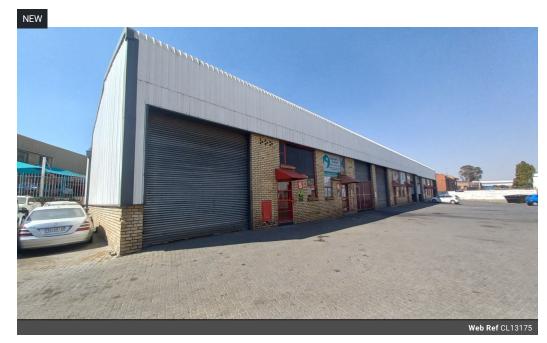

This well-maintained 243m² mini industrial unit is available to rent in a secure and sought-after business park in Jet Park. With convenient access to key East Rand arterial routes, the location is ideal for logistics, light manufacturing, or distribution-focused businesses. The park offers excellent security and a clean, professional environment.

The unit includes two offices, two restrooms, and a mezzanine level that can be used for extra workspace or storage. The warehouse boasts good height and a large on-grade roller shutter door for easy loading and offloading. Perfectly suited for small to medium enterprises seeking functionality, accessibility, and efficiency. Note: Monthly rental excludes VAT, services, and a circuit