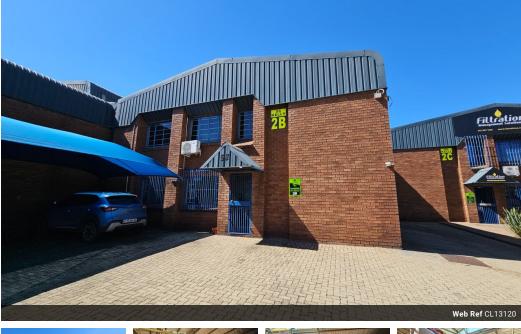

## Prime 357m<sup>2</sup> Industrial Unit on Kelly Road – Visibility, Versatility & Connectivity

Elevate your business presence with this well-located 357m² industrial unit on the bustling Kelly Road in Jet Park. The office component is smartly designed with a professional reception, spacious open-plan office, kitchenette, and separate ablutions for admin and workshop staff, ensuring a smooth workflow and comfortable environment for your team.

#### **Features**

Zoning Industrial

Interior

Power 3 Phase Power Amps

100

Exterior

Covered Parking Bays 2 Open Parking Bays 1 Sizes

Floor Size 357m²
Land Size 357m²
Building Height 6m