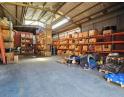

## Prime 357m<sup>2</sup> Industrial Unit on Kelly Road – Visibility, Versatility & Connectivity

Elevate your business presence with this well-located 357m² industrial unit on the bustling Kelly Road in Jet Park. The office component is smartly designed with a professional reception, spacious open-plan office, kitchenette, and separate ablutions for admin and workshop staff, ensuring a smooth workflow and comfortable environment for your team.

The 250m² warehouse section offers excellent internal height and is easily accessible via a large on-grade roller shutter door, ideal for efficient goods handling. With 3-phase power and a layout suited for light to medium industrial operations, this unit delivers practicality and performance. This Jet Park gem is situated close to major highways and transport networks and offers unbeatable