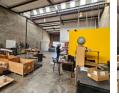

## 340sqm Industrial warehouse to let in Jet Park!

Yes

80

This 340sqm Industrial warehouse is now available for rent at R23,120.00 per month (excluding VAT and monthly services). The property offers a professional and functional layout, including a welcoming reception area and open-plan office space on the ground floor, complemented by a spacious boardroom and additional open-plan offices on the first floor. For added convenience, the unit includes a small kitchenette and well-appointed ablution facilities, catering to both administrative and operational staff needs.

The warehouse is designed to maximize efficiency and practicality, featuring excellent natural lighting throughout and a large ongrade roller shutter door for smooth access and goods handling. The unit is powered by a robust 100AMP three-phase electrical