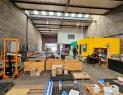

## 340sqm Industrial warehouse to let in Jet Park!

Yes

80

This 340sqm Industrial warehouse is now available for rent at R23,120.00 per month (excluding VAT and monthly services). The property offers a professional and functional layout, including a welcoming reception area and open-plan office space on the ground floor, complemented by a spacious boardroom and additional open-plan offices on the first floor. For added convenience, the unit includes a small kitchenette and well-appointed ablution facilities, catering to both administrative and operational staff needs.

The warehouse is designed to maximize efficiency and practicality, featuring excellent natural lighting throughout and a large ongrade roller shutter door for smooth access and goods handling. The unit is powered by a robust 100AMP three-phase electrical