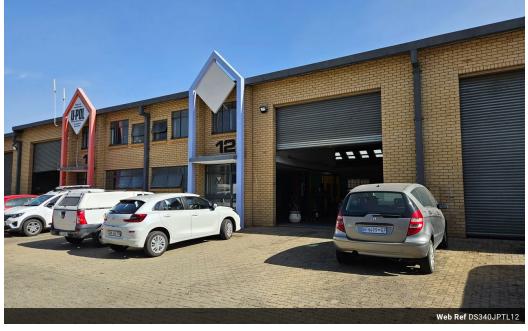

## 340sqm Industrial warehouse to let in Jet Park!

Yes

80

This 340sqm Industrial warehouse is now available for rent at R23,120.00 per month (excluding VAT and monthly services). The property offers a professional and functional layout, including a welcoming reception area and open-plan office space on the ground floor, complemented by a spacious boardroom and additional open-plan offices on the first floor. For added convenience, the unit includes a small kitchenette and well-appointed ablution facilities, catering to both administrative and operational staff needs.

The warehouse is designed to maximize efficiency and practicality, featuring excellent natural lighting throughout and a large ongrade roller shutter door for smooth access and goods handling. The unit is powered by a robust 100AMP three-phase electrical