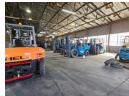

## R40,000 pm

Gross Monthly Rental R40,000 Excl. VAT Monthly Rates R1 Excl. VAT

Monthly Levy R1 Excl. VAT

600sqm Industrial warehouse/Workshop to let in Jet Park!

Situated in the sought-after industrial node of Jet Park, this 600sqm warehouse/workshop offers an ideal solution for businesses needing functional space without the overhead of office components. The unit is designed for practicality, with wide access points and large roller shutter doors that make vehicle and goods movement seamless. With a clean and open internal layout, this facility is perfect for manufacturing, storage, or light industrial operations. Jet Park's strategic location near major highways and O.R. Tambo International Airport ensures excellent connectivity and efficient logistics for your business.

This standalone unit includes essential on-site ablutions for staff convenience and promotes a straightforward, no-frills working

2