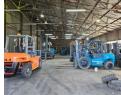

## R40,000 pm

Gross Monthly Rental R40,000 Excl. VAT Monthly Rates R1 Excl. VAT

Monthly Levy R1 Excl. VAT

600sqm Industrial warehouse/Workshop to let in Jet Park!

Situated in the sought-after industrial node of Jet Park, this 600sqm warehouse/workshop offers an ideal solution for businesses needing functional space without the overhead of office components. The unit is designed for practicality, with wide access points and large roller shutter doors that make vehicle and goods movement seamless. With a clean and open internal layout, this facility is perfect for manufacturing, storage, or light industrial operations. Jet Park's strategic location near major highways and O.R. Tambo International Airport ensures excellent connectivity and efficient logistics for your business.

This standalone unit includes essential on-site ablutions for staff convenience and promotes a straightforward, no-frills working

2