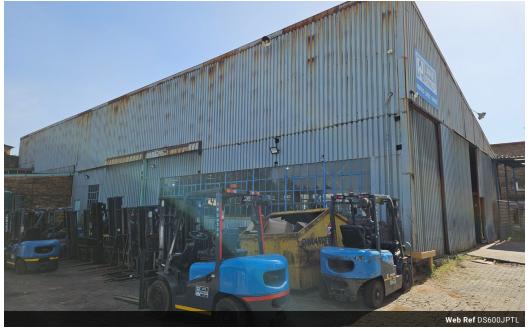

## R40,000 pm

Gross Monthly Rental R40,000 Excl. VAT Monthly Rates R1 Excl. VAT

Monthly Levy R1 Excl. VAT

600sqm Industrial warehouse/Workshop to let in Jet Park!

Situated in the sought-after industrial node of Jet Park, this 600sqm warehouse/workshop offers an ideal solution for businesses needing functional space without the overhead of office components. The unit is designed for practicality, with wide access points and large roller shutter doors that make vehicle and goods movement seamless. With a clean and open internal layout, this facility is perfect for manufacturing, storage, or light industrial operations. Jet Park's strategic location near major highways and O.R. Tambo International Airport ensures excellent connectivity and efficient logistics for your business.

This standalone unit includes essential on-site ablutions for staff convenience and promotes a straightforward, no-frills working

2