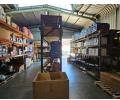

## High-Visibility 321m<sup>2</sup> Industrial Unit To Let on Kelly Road, Jet Park

This well-located 321m<sup>2</sup> industrial unit offers unbeatable main road exposure in the heart of Jet Park, making it ideal for businesses looking to boost visibility. The neat office component includes a welcoming reception, open-plan workspace, kitchenette, and restrooms for both office and workshop staff, ensuring day-to-day functionality.

The warehouse spans approximately 215m<sup>2</sup>, featuring great internal height and a large on-grade roller shutter door for easy loading and unloading. With 3-phase power and quick access to major East Rand routes, this unit is well-suited for light industrial,