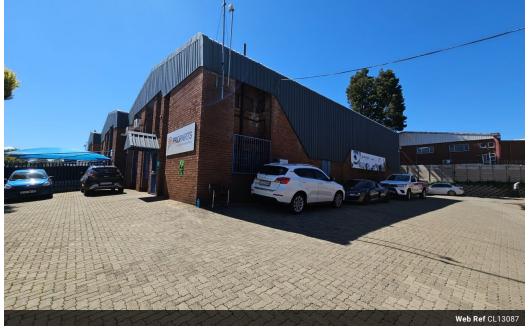

## High-Visibility 321m<sup>2</sup> Industrial Unit To Let on Kelly Road, Jet Park

This well-located 321m<sup>2</sup> industrial unit offers unbeatable main road exposure in the heart of Jet Park, making it ideal for businesses looking to boost visibility. The neat office component includes a welcoming reception, open-plan workspace, kitchenette, and restrooms for both office and workshop staff, ensuring day-to-day functionality.

The warehouse spans approximately 215m<sup>2</sup>, featuring great internal height and a large on-grade roller shutter door for easy loading and unloading. With 3-phase power and quick access to major East Rand routes, this unit is well-suited for light industrial,