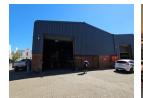

## High-Visibility 321m<sup>2</sup> Industrial Unit To Let on Kelly Road, Jet Park

This well-located 321m<sup>2</sup> industrial unit offers unbeatable main road exposure in the heart of Jet Park, making it ideal for businesses looking to boost visibility. The neat office component includes a welcoming reception, open-plan workspace, kitchenette, and restrooms for both office and workshop staff, ensuring day-to-day functionality.

The warehouse spans approximately 215m<sup>2</sup>, featuring great internal height and a large on-grade roller shutter door for easy loading and unloading. With 3-phase power and quick access to major East Rand routes, this unit is well-suited for light industrial,