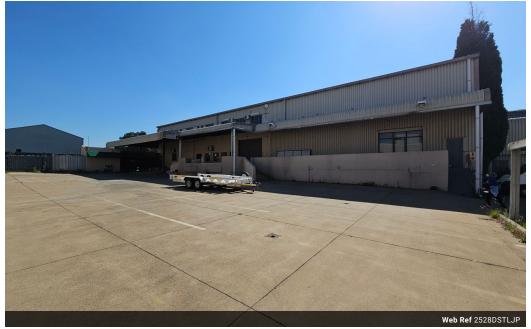

## 2528sqm Industrial warehouse to let in Jet Park!

This exceptional 2,528m<sup>2</sup> industrial facility combines functionality with flexibility to support a wide range of business operations. The primary warehouse spans 1,813m<sup>2</sup> and features generous height for high-stacking, an on-grade roller shutter door, and a dedicated loading bay for streamlined goods handling. A secondary warehouse provides additional space ideal for storage or supplementary activities. The expansive yard area ensures easy maneuvering for large vehicles, enhancing logistical efficiency.

The property also includes a contemporary 664m<sup>2</sup> double-volume office block, offering a mix of open-plan workspaces, private offices, and a fully equipped boardroom–all designed to promote productivity and comfort. Staff ablution facilities are

## Features

Zoning Industrial

Interior Power 3 Phase Power Amps

Yes

160

**Exterior** Covered Parking Bays Open Parking Bays Sizes Floor Size Land Size Building Height

2,528m² 5,560m² 7m

https://www.newpointproperty.co.za