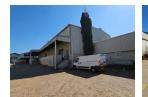

## 2528sqm Industrial warehouse to let in Jet Park!

This exceptional 2,528m<sup>2</sup> industrial facility combines functionality with flexibility to support a wide range of business operations. The primary warehouse spans 1,813m<sup>2</sup> and features generous height for high-stacking, an on-grade roller shutter door, and a dedicated loading bay for streamlined goods handling. A secondary warehouse provides additional space ideal for storage or supplementary activities. The expansive yard area ensures easy maneuvering for large vehicles, enhancing logistical efficiency.

The property also includes a contemporary 664m<sup>2</sup> double-volume office block, offering a mix of open-plan workspaces, private offices, and a fully equipped boardroom–all designed to promote productivity and comfort. Staff ablution facilities are