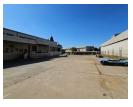

## 2528sqm Industrial warehouse to let in Jet Park!

This exceptional 2,528m<sup>2</sup> industrial facility combines functionality with flexibility to support a wide range of business operations. The primary warehouse spans 1,813m<sup>2</sup> and features generous height for high-stacking, an on-grade roller shutter door, and a dedicated loading bay for streamlined goods handling. A secondary warehouse provides additional space ideal for storage or supplementary activities. The expansive yard area ensures easy maneuvering for large vehicles, enhancing logistical efficiency.

The property also includes a contemporary 664m<sup>2</sup> double-volume office block, offering a mix of open-plan workspaces, private offices, and a fully equipped boardroom–all designed to promote productivity and comfort. Staff ablution facilities are