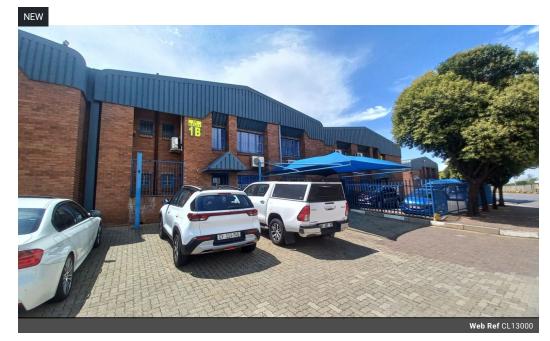

## Prime 325m2 Industrial Unit on Busy Kelly Road – Ideal for Office & Workshop Use

Position your business for success with this well-located 325m² industrial unit in the heart of Jet Park. Situated along the high-traffic Kelly Road, the property offers exceptional exposure and easy access. The front-facing office component includes a professional reception area, open-plan workspace, kitchenette, and restrooms, creating a functional environment for both admin and operational teams.

The 215m² warehouse section boasts generous internal height and is equipped with a large on-grade roller shutter door for efficient access. A reliable three-phase power supply supports light industrial or workshop activities, making it ideal for a wide range of businesses. Conveniently located near major highways across the East Rand, this secure and practical space is ready to