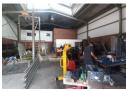

## Prime 325m2 Industrial Unit on Busy Kelly Road – Ideal for Office & Workshop Use

Position your business for success with this well-located 325m² industrial unit in the heart of Jet Park. Situated along the high-traffic Kelly Road, the property offers exceptional exposure and easy access. The front-facing office component includes a professional reception area, open-plan workspace, kitchenette, and restrooms, creating a functional environment for both admin and operational teams.

The 215m² warehouse section boasts generous internal height and is equipped with a large on-grade roller shutter door for efficient access. A reliable three-phase power supply supports light industrial or workshop activities, making it ideal for a wide range of businesses. Conveniently located near major highways across the East Rand, this secure and practical space is ready to