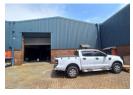

The 215m² warehouse section boasts generous internal height and is equipped with a large on-grade roller shutter door for efficient access. A reliable three-phase power supply supports light industrial or workshop activities, making it ideal for a wide range of businesses. Conveniently located near major highways across the East Rand, this secure and practical space is ready to