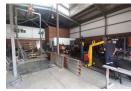

## Prime 325m2 Industrial Unit on Busy Kelly Road – Ideal for Office & Workshop Use

Position your business for success with this well-located 325m² industrial unit in the heart of Jet Park. Situated along the high-traffic Kelly Road, the property offers exceptional exposure and easy access. The front-facing office component includes a professional reception area, open-plan workspace, kitchenette, and restrooms, creating a functional environment for both admin and operational teams.

The 215m² warehouse section boasts generous internal height and is equipped with a large on-grade roller shutter door for efficient access. A reliable three-phase power supply supports light industrial or workshop activities, making it ideal for a wide range of businesses. Conveniently located near major highways across the East Rand, this secure and practical space is ready to