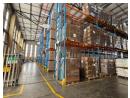

## 3988sqm A-grade industrial warehouse with 2000AMPS to let in Jet Park!

Introducing an exceptional A-grade industrial warehouse available To Let in the sought-after Jet Park node. Spanning an impressive 3,988sqm, this facility is located within a secure, access-controlled industrial park, ensuring peace of mind and operational efficiency. The warehouse boasts excellent height to eaves of 10m, perfect for racking and volume storage, and is equipped with an internal sprinkler system for added safety. A combination of on-grade roller shutter doors and dock levelers allows for seamless receiving and dispatch operations, accommodating both articulated and smaller vehicles with ease.

The property also features a robust double-volume, load-bearing mezzanine level, ideal for either storage or production lines,