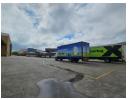

## 3988sqm A-grade industrial warehouse with 2000AMPS to let in Jet Park!

Introducing an exceptional A-grade industrial warehouse available To Let in the sought-after Jet Park node. Spanning an impressive 3,988sqm, this facility is located within a secure, access-controlled industrial park, ensuring peace of mind and operational efficiency. The warehouse boasts excellent height to eaves of 10m, perfect for racking and volume storage, and is equipped with an internal sprinkler system for added safety. A combination of on-grade roller shutter doors and dock levelers allows for seamless receiving and dispatch operations, accommodating both articulated and smaller vehicles with ease.