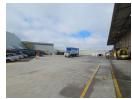

## 3988sqm A-grade industrial warehouse with 2000AMPS to let in Jet Park!

Introducing an exceptional A-grade industrial warehouse available To Let in the sought-after Jet Park node. Spanning an impressive 3,988sqm, this facility is located within a secure, access-controlled industrial park, ensuring peace of mind and operational efficiency. The warehouse boasts excellent height to eaves of 10m, perfect for racking and volume storage, and is equipped with an internal sprinkler system for added safety. A combination of on-grade roller shutter doors and dock levelers allows for seamless receiving and dispatch operations, accommodating both articulated and smaller vehicles with ease.