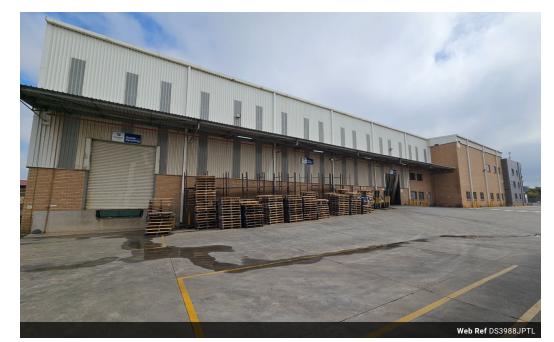

## 3988sqm A-grade industrial warehouse with 2000AMPS to let in Jet Park!

Introducing an exceptional A-grade industrial warehouse available To Let in the sought-after Jet Park node. Spanning an impressive 3,988sqm, this facility is located within a secure, access-controlled industrial park, ensuring peace of mind and operational efficiency. The warehouse boasts excellent height to eaves of 10m, perfect for racking and volume storage, and is equipped with an internal sprinkler system for added safety. A combination of on-grade roller shutter doors and dock levelers allows for seamless receiving and dispatch operations, accommodating both articulated and smaller vehicles with ease.

The property also features a robust double-volume, load-bearing mezzanine level, ideal for either storage or production lines,

## **Features**

Zoning Industrial

Interior

Power 3 Phase Power Amps 2000 Exterior

Security Covered Parking Bays Sizes

Floor Size 3,988m<sup>2</sup> Land Size 7,000m<sup>2</sup> **Building Height**