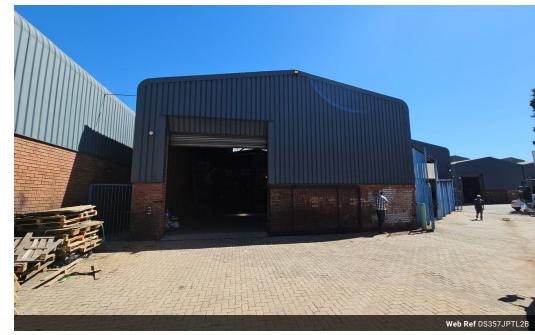

## 357sqm Industrial warehouse to let in Jet Park!

Positioned on the highly visible and sought-after Kelly Road in Jet Park, this 357sqm industrial unit offers businesses a prime location to enhance their brand presence and accessibility. The property features a well-appointed office component designed to support smooth daily operations, including a welcoming reception area, an open-plan office space ideal for collaborative work, a neat kitchenette, and separate restrooms for both office and workshop staff. This layout ensures a professional and efficient working environment that caters to both administrative and operational teams.

 $The warehouse/workshop\ portion\ spans\ approximately\ 250 sqm\ and\ is\ designed\ with\ functionality\ in\ mind.\ It\ boasts\ excellent$ 