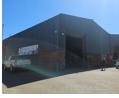

## 321sqm Industrial warehouse to let in Jet Park!

This compact industrial unit measures approximately 321 sqm and is ideally situated on Kelly Road in Jet Park, offering excellent main road exposure in a high-visibility area. The unit features a well-appointed office component, including a spacious reception, open-plan office, kitchenette, and restrooms catering to both office and workshop staff.

Positioned for convenience, the property benefits from easy access to key routes throughout the East Rand. The warehouse/ workshop area spans roughly 215sqm, with good internal height and a large on-grade roller shutter door for seamless access. The