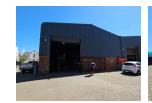

## 321sqm Industrial warehouse to let in Jet Park!

This compact industrial unit measures approximately 321 sqm and is ideally situated on Kelly Road in Jet Park, offering excellent main road exposure in a high-visibility area. The unit features a well-appointed office component, including a spacious reception, open-plan office, kitchenette, and restrooms catering to both office and workshop staff.

Positioned for convenience, the property benefits from easy access to key routes throughout the East Rand. The warehouse/ workshop area spans roughly 215sqm, with good internal height and a large on-grade roller shutter door for seamless access. The