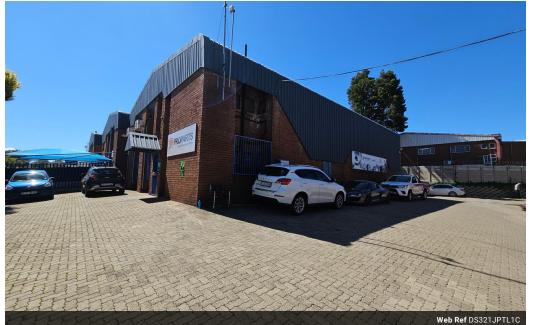

## 321sqm Industrial warehouse to let in Jet Park!

This compact industrial unit measures approximately 321 sqm and is ideally situated on Kelly Road in Jet Park, offering excellent main road exposure in a high-visibility area. The unit features a well-appointed office component, including a spacious reception, open-plan office, kitchenette, and restrooms catering to both office and workshop staff.

Positioned for convenience, the property benefits from easy access to key routes throughout the East Rand. The warehouse/ workshop area spans roughly 215sqm, with good internal height and a large on-grade roller shutter door for seamless access. The