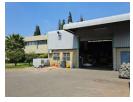

## 1078sqm Industrial warehouse with offices to let in Jet Park

This 1,078sqm industrial property in the sought-after Jet Park area offers a perfect 50/50 split between office and warehouse space, making it ideal for businesses seeking a balanced operational setup. The warehouse features a large on-grade roller door, allowing for easy access and efficient goods movement. With good internal height and ample natural lighting, the space is wellsuited for various industrial uses, from storage to light manufacturing. The exclusive yard area provides additional versatility, offering space for loading, parking, or outdoor storage requirements.