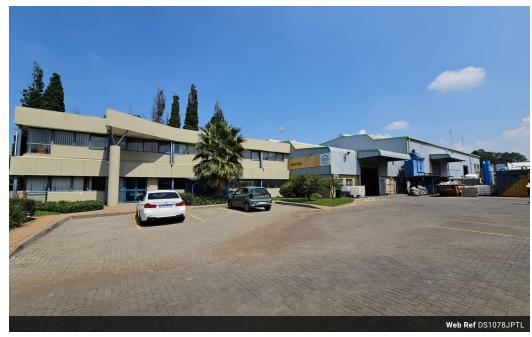

## 1078sqm Industrial warehouse with offices to let in Jet Park

This 1,078sqm industrial property in the sought-after Jet Park area offers a perfect 50/50 split between office and warehouse space, making it ideal for businesses seeking a balanced operational setup. The warehouse features a large on-grade roller door, allowing for easy access and efficient goods movement. With good internal height and ample natural lighting, the space is wellsuited for various industrial uses, from storage to light manufacturing. The exclusive yard area provides additional versatility, offering space for loading, parking, or outdoor storage requirements.

The office component consists of a welcoming reception area, a combination of open-plan and private offices, creating a flexible