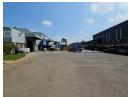

## 1078sqm Industrial warehouse with offices to let in Jet Park

This 1,078sqm industrial property in the sought-after Jet Park area offers a perfect 50/50 split between office and warehouse space, making it ideal for businesses seeking a balanced operational setup. The warehouse features a large on-grade roller door, allowing for easy access and efficient goods movement. With good internal height and ample natural lighting, the space is wellsuited for various industrial uses, from storage to light manufacturing. The exclusive yard area provides additional versatility, offering space for loading, parking, or outdoor storage requirements.