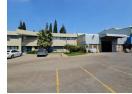

## 1078sqm Industrial warehouse with offices to let in Jet Park

This 1,078sqm industrial property in the sought-after Jet Park area offers a perfect 50/50 split between office and warehouse space, making it ideal for businesses seeking a balanced operational setup. The warehouse features a large on-grade roller door, allowing for easy access and efficient goods movement. With good internal height and ample natural lighting, the space is wellsuited for various industrial uses, from storage to light manufacturing. The exclusive yard area provides additional versatility, offering space for loading, parking, or outdoor storage requirements.