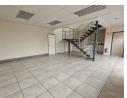

# 790sqm Industrial warehouse to let in Jet Park!

A well-maintained 790-square-meter industrial warehouse with a private yard is now available for lease in the sought-after Jet Park industrial hub. Situated within a secure, 24-hour access-controlled industrial park, the property offers excellent connectivity to major arterial routes serving the East Rand.

The unit features a compact yet well-kept double-volume office component, including a welcoming reception area and two private offices on the upper floor. It also provides three kitchenettes and restroom facilities to accommodate both warehouse and office staff. The warehouse boasts generous eave height for efficient vertical storage and benefits from ample natural light. Additionally,