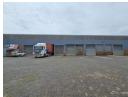

## 4000sqm Industrial warehouse to let in Jet Park!

4000sqm Industrial distribution warehouse is available for lease, offering an ideal solution for logistics and distribution needs. The property features a small office component with two kitchenettes, warehouse offices, and ablution facilities. The warehouse boasts excellent height and is equipped with eight on-grade roller shutter doors, facilitating easy access for superlink trucks to reverse into the loading bays.

This property includes ample exclusive yard space, capable of accommodating multiple superlink trucks simultaneously. Conveniently located near major arterial routes servicing the East Rand, it ensures seamless connectivity for transportation.