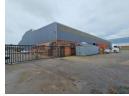

## 4000sqm Industrial warehouse to let in Jet Park!

4000sqm Industrial distribution warehouse is available for lease, offering an ideal solution for logistics and distribution needs. The property features a small office component with two kitchenettes, warehouse offices, and ablution facilities. The warehouse boasts excellent height and is equipped with eight on-grade roller shutter doors, facilitating easy access for superlink trucks to reverse into the loading bays.

This property includes ample exclusive yard space, capable of accommodating multiple superlink trucks simultaneously. Conveniently located near major arterial routes servicing the East Rand, it ensures seamless connectivity for transportation.