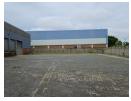

## 4000sqm Industrial warehouse to let in Jet Park!

4000sqm Industrial distribution warehouse is available for lease, offering an ideal solution for logistics and distribution needs. The property features a small office component with two kitchenettes, warehouse offices, and ablution facilities. The warehouse boasts excellent height and is equipped with eight on-grade roller shutter doors, facilitating easy access for superlink trucks to reverse into the loading bays.

This property includes ample exclusive yard space, capable of accommodating multiple superlink trucks simultaneously. Conveniently located near major arterial routes servicing the East Rand, it ensures seamless connectivity for transportation.