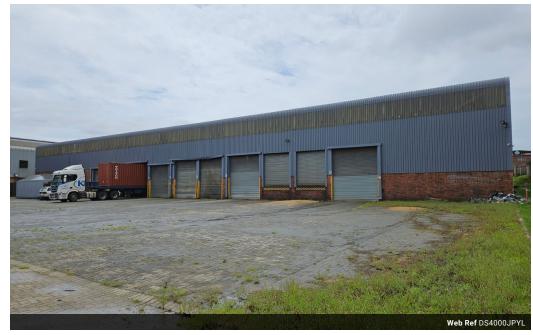

## 4000sqm Industrial warehouse to let in Jet Park!

4000sqm Industrial distribution warehouse is available for lease, offering an ideal solution for logistics and distribution needs. The property features a small office component with two kitchenettes, warehouse offices, and ablution facilities. The warehouse boasts excellent height and is equipped with eight on-grade roller shutter doors, facilitating easy access for superlink trucks to reverse into the loading bays.

This property includes ample exclusive yard space, capable of accommodating multiple superlink trucks simultaneously. Conveniently located near major arterial routes servicing the East Rand, it ensures seamless connectivity for transportation.

## **Features**

Zoning Industrial

Interior Power 3 Phase

Power 3 Phase Yes Power Amps 300 Open Parking Bays

Sizes

Floor Size Land Size Building Height 4,000m² 7,800m² 8m