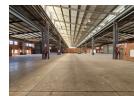

## R149,760 pm

Gross Monthly Rental R149,760 Excl. VAT Monthly Rates R24,960 Excl. VAT Monthly Levy R14,472 Excl. VAT

Heavy-Duty 2,496m<sup>2</sup> Warehouse with Cranes in Prime Boksburg Location

Elevate your operations with this 2,496m<sup>2</sup> industrial warehouse, perfectly positioned just off North Rand Road in Boksburg. Offering excellent height, abundant natural light, and eight on-grade roller doors, this facility ensures smooth logistics and optimal workflow. Its strategic location provides quick connectivity to major highways, making it ideal for storage, manufacturing, or distribution.

The standout feature is the inclusion of three overhead cranes, designed for heavy-duty material handling—perfect for engineering, fabrication, or logistics businesses. With robust infrastructure and easy truck access, this property delivers the functionality and