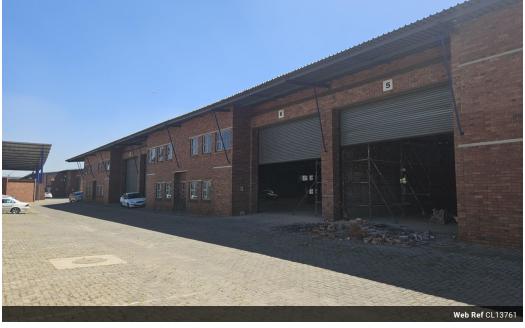

## R149,760 pm

Gross Monthly Rental R149,760 Excl. VAT Monthly Rates R24,960 Excl. VAT Monthly Levy R14,472 Excl. VAT

Heavy-Duty 2,496m<sup>2</sup> Warehouse with Cranes in Prime Boksburg Location

Elevate your operations with this 2,496m<sup>2</sup> industrial warehouse, perfectly positioned just off North Rand Road in Boksburg. Offering excellent height, abundant natural light, and eight on-grade roller doors, this facility ensures smooth logistics and optimal workflow. Its strategic location provides quick connectivity to major highways, making it ideal for storage, manufacturing, or distribution.

The standout feature is the inclusion of three overhead cranes, designed for heavy-duty material handling—perfect for engineering, fabrication, or logistics businesses. With robust infrastructure and easy truck access, this property delivers the functionality and