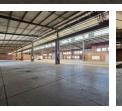

## R149,760 pm

Gross Monthly Rental R149,760 Excl. VAT Monthly Rates R24,960 Excl. VAT Monthly Levy R14,472 Excl. VAT

Heavy-Duty 2,496m<sup>2</sup> Warehouse with Cranes in Prime Boksburg Location

Elevate your operations with this 2,496m<sup>2</sup> industrial warehouse, perfectly positioned just off North Rand Road in Boksburg. Offering excellent height, abundant natural light, and eight on-grade roller doors, this facility ensures smooth logistics and optimal workflow. Its strategic location provides quick connectivity to major highways, making it ideal for storage, manufacturing, or distribution.

The standout feature is the inclusion of three overhead cranes, designed for heavy-duty material handling—perfect for engineering, fabrication, or logistics businesses. With robust infrastructure and easy truck access, this property delivers the functionality and