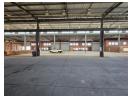

## R149,760 pm

Gross Monthly Rental R149,760 Excl. VAT Monthly Rates R24,960 Excl. VAT Monthly Levy R14,472 Excl. VAT

Heavy-Duty 2,496m<sup>2</sup> Warehouse with Cranes in Prime Boksburg Location

Elevate your operations with this 2,496m<sup>2</sup> industrial warehouse, perfectly positioned just off North Rand Road in Boksburg. Offering excellent height, abundant natural light, and eight on-grade roller doors, this facility ensures smooth logistics and optimal workflow. Its strategic location provides quick connectivity to major highways, making it ideal for storage, manufacturing, or distribution.

The standout feature is the inclusion of three overhead cranes, designed for heavy-duty material handling—perfect for engineering, fabrication, or logistics businesses. With robust infrastructure and easy truck access, this property delivers the functionality and