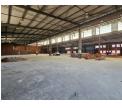

## R149,760 pm

Gross Monthly Rental R149,760 Excl. VAT Monthly Rates R24,960 Excl. VAT Monthly Levy R14,472 Excl. VAT

Heavy-Duty 2,496m<sup>2</sup> Warehouse with Cranes in Prime Boksburg Location

Elevate your operations with this 2,496m<sup>2</sup> industrial warehouse, perfectly positioned just off North Rand Road in Boksburg. Offering excellent height, abundant natural light, and eight on-grade roller doors, this facility ensures smooth logistics and optimal workflow. Its strategic location provides quick connectivity to major highways, making it ideal for storage, manufacturing, or distribution.

The standout feature is the inclusion of three overhead cranes, designed for heavy-duty material handling—perfect for engineering, fabrication, or logistics businesses. With robust infrastructure and easy truck access, this property delivers the functionality and