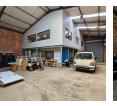

The warehouse boasts great internal height, plenty of natural light, and a large on-grade roller shutter door, ensuring easy truck access and efficient workflow. Located in a secure, 24-hour access-controlled park with excellent connectivity to major highways, this unit is ideal for storage, light manufacturing, or distribution. Whether you're an investor or owner-occupier, this flexible and