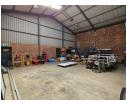

## Versatile 380m<sup>2</sup> Industrial Unit For Sale or Lease in Prime Hughes Location

Unlock opportunity with this immaculate 380m<sup>2</sup> industrial unit, ideally positioned in the heart of Hughes. The modern office component includes a welcoming reception, spacious boardroom, and a blend of private and open-plan workspaces—making it perfect for businesses that value both professionalism and functionality.

The warehouse boasts great internal height, plenty of natural light, and a large on-grade roller shutter door, ensuring easy truck access and efficient workflow. Located in a secure, 24-hour access-controlled park with excellent connectivity to major highways, this unit is ideal for storage, light manufacturing, or distribution. Whether you're an investor or owner-occupier, this flexible and