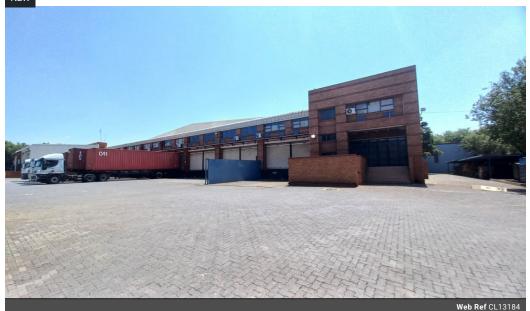

## 🚖 0 🛛 🚔 0

Massive 10,786m<sup>2</sup> Warehouse in Jet Park - Fully Racked & Ready for Logistics

Streamline your operations with this expansive 10,786m<sup>2</sup> warehouse in the heart of Jet Park, designed for high-efficiency logistics, storage, or distribution. Fully racked and equipped with an internal sprinkler system, the warehouse features excellent height, abundant natural light, and a functional layout ideal for handling large volumes with ease.

The property includes 8,808m<sup>2</sup> of warehouse space and 1,978m<sup>2</sup> of modern office accommodation, offering the perfect blend of operational power and professional presence. With multiple loading bays, superlink-friendly yard access, and excellent staff amenities, this facility ensures seamless day-to-day operations. Located in a strategic East Rand industrial hub with fast access to

## Features

Zoning Industrial

Interior Power 3 Phase

Yes

**Sizes** Floor Size Land Size Building Height

10,786m<sup>2</sup> 21,000m<sup>2</sup> 10m

https://www.newpointproperty.co.za