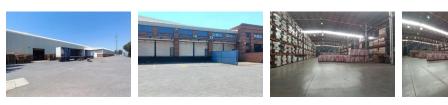

## 🚖 0 🛛 🚔 0

Massive 10,786m<sup>2</sup> Warehouse in Jet Park - Fully Racked & Ready for Logistics

Streamline your operations with this expansive 10,786m<sup>2</sup> warehouse in the heart of Jet Park, designed for high-efficiency logistics, storage, or distribution. Fully racked and equipped with an internal sprinkler system, the warehouse features excellent height, abundant natural light, and a functional layout ideal for handling large volumes with ease.

The property includes 8,808m<sup>2</sup> of warehouse space and 1,978m<sup>2</sup> of modern office accommodation, offering the perfect blend of operational power and professional presence. With multiple loading bays, superlink-friendly yard access, and excellent staff amenities, this facility ensures seamless day-to-day operations. Located in a strategic East Rand industrial hub with fast access to